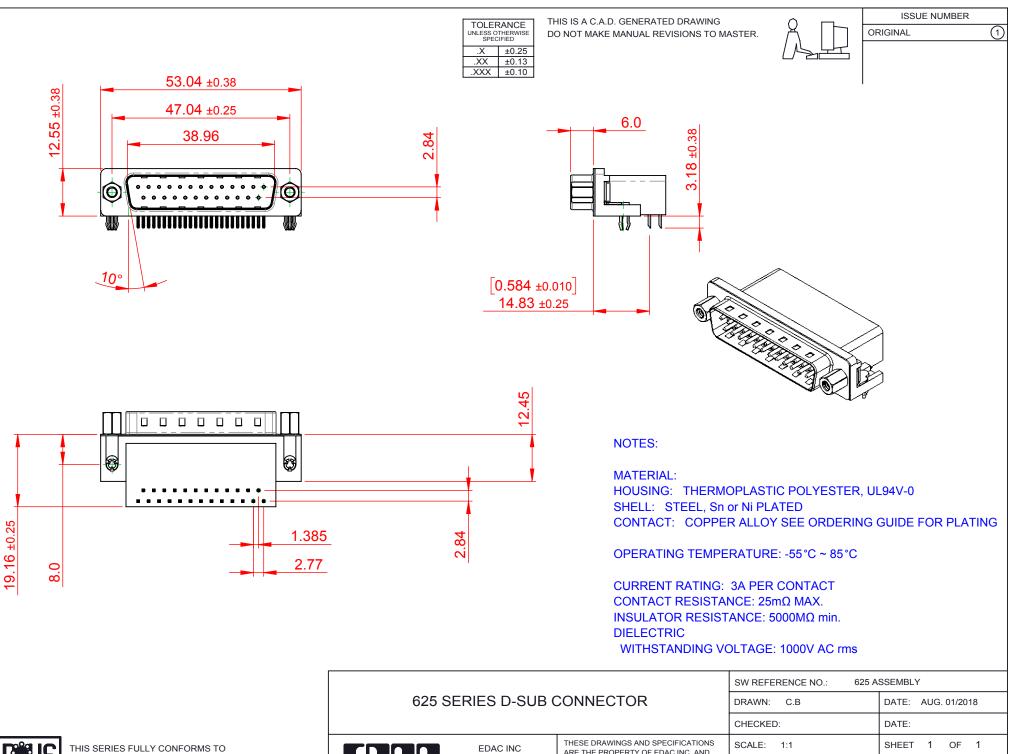

THE EUROPEAN UNION DIRECTIVES 2011/65/EU FOR RoHS COMPLIANCY. COMPLIANT

|                                      |                            |                                                                                                                                             | CHECKED:        |                 | DATE:   |   |
|--------------------------------------|----------------------------|---------------------------------------------------------------------------------------------------------------------------------------------|-----------------|-----------------|---------|---|
|                                      | EDAC INC                   | THESE DRAWINGS AND SPECIFICATIONS<br>ARE THE PROPERTY OF EDAC INC.,AND<br>SHALL NOT BE REPRODUCED,OR COPIED<br>OR USED AS THE BASIS FOR THE | SCALE: 1:1      |                 | SHEET   | 1 |
|                                      | TORONTO, ONTARIO<br>CANADA |                                                                                                                                             | DRAWING NUMBER: | 625-025-362-543 |         |   |
| YOUR CONNECTION TO QUALITY & SERVICE |                            | MANUFACTURE OR SALE OF APPARATUS<br>WITHOUT WRITTEN PERMISSION.                                                                             | PART NUMBER:    | 625-025-3       | 362-543 |   |