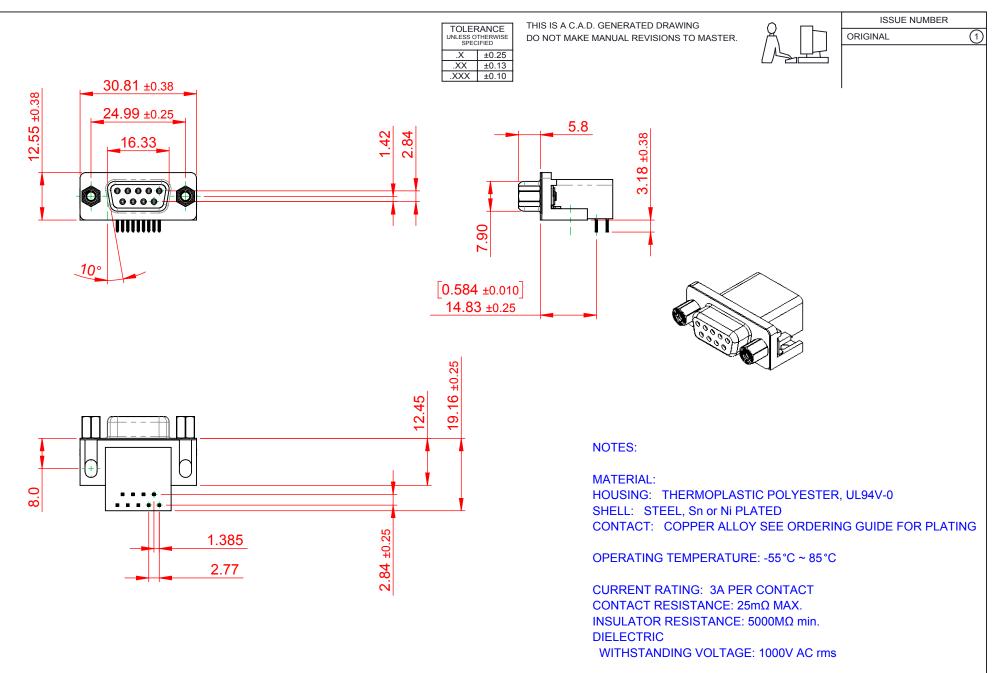

|                                                                                | SW REFERENCE NO.: 626 ASSEMBLY                                                                                                                                                                                 |                     |                           |                    |    |       |
|--------------------------------------------------------------------------------|----------------------------------------------------------------------------------------------------------------------------------------------------------------------------------------------------------------|---------------------|---------------------------|--------------------|----|-------|
| 626 SERIES D-SUB CONNECTOR                                                     |                                                                                                                                                                                                                | DRAWN: C.B          |                           | DATE: AUG. 01/2018 |    |       |
|                                                                                |                                                                                                                                                                                                                | CHECKED:            |                           | DATE:              |    |       |
| EDAC INC<br>TORONTO, ONTARIO<br>CANADA<br>YOUR CONNECTION TO QUALITY & SERVICE | THESE DRAWINGS AND SPECIFICATIONS<br>ARE THE PROPERTY OF EDAC INC.,AND<br>SHALL NOT BE REPRODUCED,OR COPIED<br>OR USED AS THE BASIS FOR THE<br>MANUFACTURE OR SALE OF APPARATUS<br>WITHOUT WRITTEN PERMISSION. | SCALE: 1:1          |                           | SHEET 1            | OF | 1     |
|                                                                                |                                                                                                                                                                                                                | DRAWING NUMBER: 620 | G NUMBER: 626-009-262-003 |                    |    | ISSUE |
|                                                                                |                                                                                                                                                                                                                | PART NUMBER: 620    | 26-009-26                 | 62-003             |    | 1     |