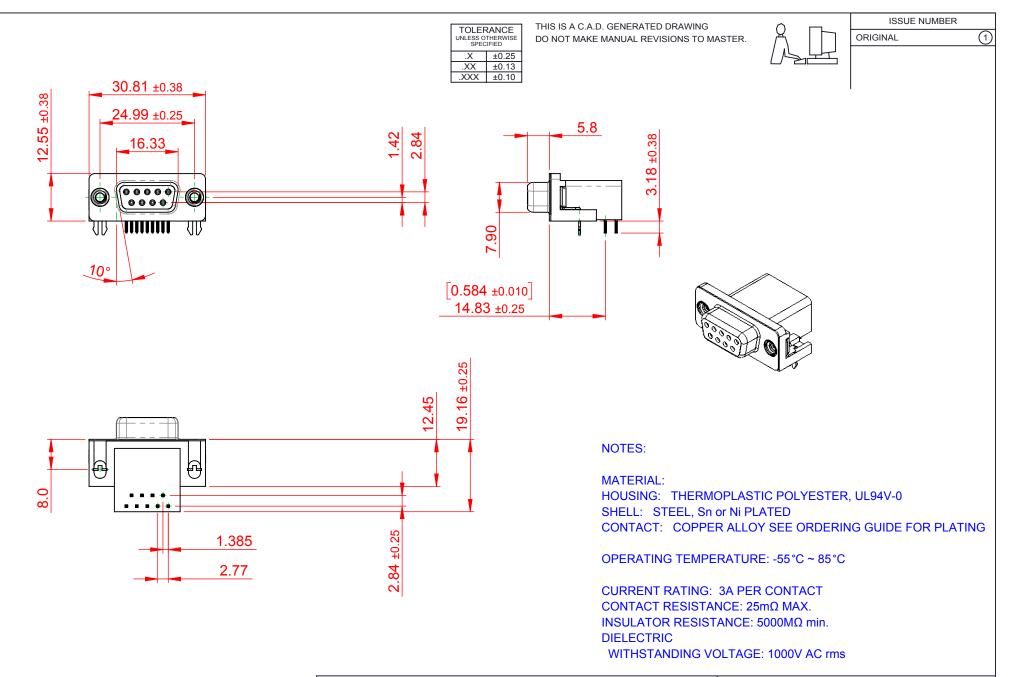

|                                  | 626 SERIES D-SUB CONNECTOR                                             |                          | SW REFERENCE NO.: 626 ASSEMBLY |       |  |
|----------------------------------|------------------------------------------------------------------------|--------------------------|--------------------------------|-------|--|
| 626 SERIES D-S                   |                                                                        |                          | DATE: AUG. 01/20               | )18   |  |
|                                  |                                                                        |                          | DATE:                          |       |  |
| EDAC INC                         | THESE DRAWINGS AND SPECIFICATIONS<br>ARE THE PROPERTY OF EDAC INC. AND | SCALE: 1:1               | SHEET 1 OF                     | 1     |  |
|                                  | OR USED AS THE BASIS FOR THE                                           | DRAWING NUMBER: 626-009- | 262-031                        | ISSUE |  |
| YOUR CONNECTION TO QUALITY & SER | /ICE MANUFACTURE OR SALE OF APPARATUS WITHOUT WRITTEN PERMISSION.      | PART NUMBER: 626-009-    | 262-031                        | 1     |  |

THIS SERIES FULLY CONFORMS TO THE EUROPEAN UNION DIRECTIVES 2011/65/EU FOR R₀HS COMPLIANCY.