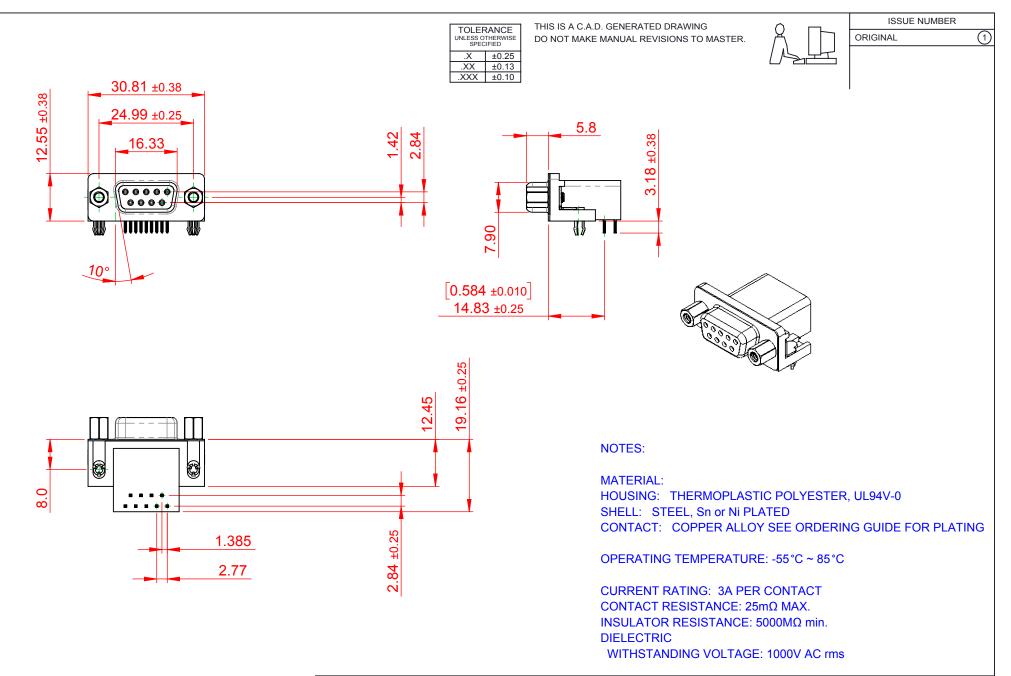

|                                      |                                                                                                                                                                                                                |                     |          | SW REFERENCE NO.: 626 ASSEMBLY |       |       |    |  |  |
|--------------------------------------|----------------------------------------------------------------------------------------------------------------------------------------------------------------------------------------------------------------|---------------------|----------|--------------------------------|-------|-------|----|--|--|
| 626 SERIES D-SUB                     | 626 SERIES D-SUB CONNECTOR                                                                                                                                                                                     |                     |          | DATE: AUG. 01/2018             |       |       | 18 |  |  |
|                                      |                                                                                                                                                                                                                |                     | CHECKED: |                                | DATE: |       |    |  |  |
| EDAC INC                             | THESE DRAWINGS AND SPECIFICATIONS<br>ARE THE PROPERTY OF EDAC INC.,AND<br>SHALL NOT BE REPRODUCED,OR COPIED<br>OR USED AS THE BASIS FOR THE<br>MANUFACTURE OR SALE OF APPARATUS<br>WITHOUT WRITTEN PERMISSION. | SCALE: 1:1          |          | SHEET                          | 1     | OF    | 1  |  |  |
|                                      |                                                                                                                                                                                                                | DRAWING NUMBER: 626 | 262-042  |                                |       | ISSUE |    |  |  |
| YOUR CONNECTION TO QUALITY & SERVICE |                                                                                                                                                                                                                | PART NUMBER: 626    | 6-009-2  | 62-042                         |       |       | 1  |  |  |