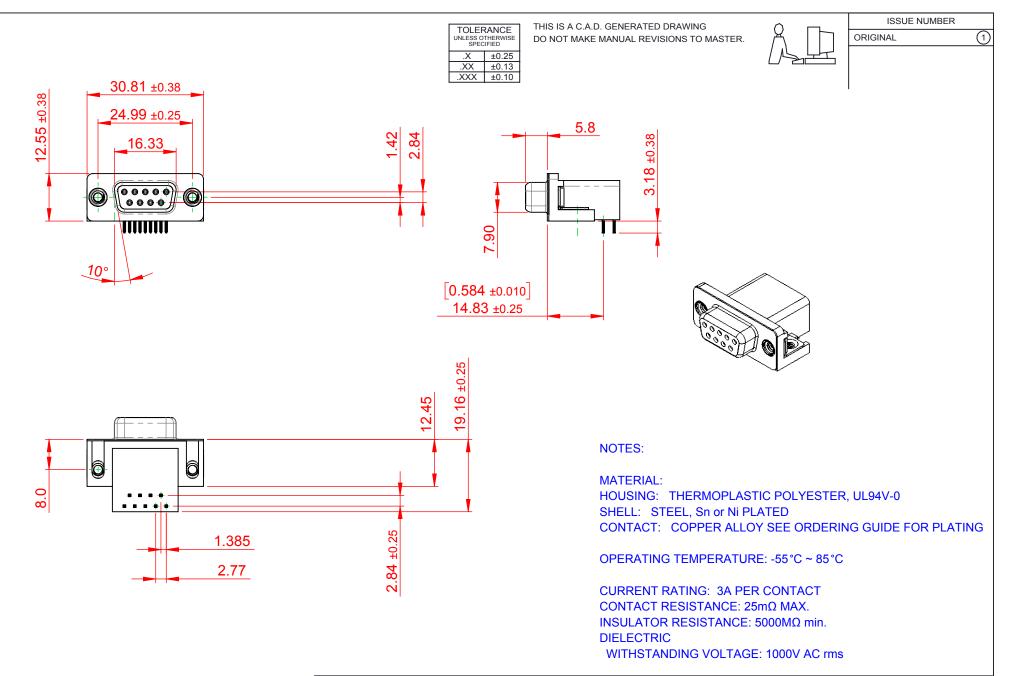

|                        | 626 SERIES D-SUB CONNECTOR             |                                                                                                                                                                                 |                            | SW REFERENCE NO.: 626 ASSEMBLY |         |                    |       |  |
|------------------------|----------------------------------------|---------------------------------------------------------------------------------------------------------------------------------------------------------------------------------|----------------------------|--------------------------------|---------|--------------------|-------|--|
| 626 SEF                |                                        |                                                                                                                                                                                 |                            | DRAWN: C.B                     |         | DATE: AUG. 01/2018 |       |  |
|                        |                                        |                                                                                                                                                                                 |                            | CHECKED:                       |         | DATE:              |       |  |
|                        | EDAC INC<br>TORONTO, ONTARIO<br>CANADA | THESE DRAWINGS AND SPECIFICATIONS<br>ARE THE PROPERTY OF EDAC INC.,AND<br>SHALL NOT BE REPRODUCED,OR COPIED<br>OR USED AS THE BASIS FOR THE<br>MANUFACTURE OR SALE OF APPARATUS | SCALE: 1:1                 |                                | SHEET 1 | OF                 | 1     |  |
|                        |                                        |                                                                                                                                                                                 | DRAWING NUMBER: 626-009-26 |                                | .62-051 |                    | ISSUE |  |
| YOUR CONNECTION TO QUA | YOUR CONNECTION TO QUALITY & SERVICE   |                                                                                                                                                                                 | PART NUMBER:               | 626-009-2                      | 262-051 |                    | 1     |  |