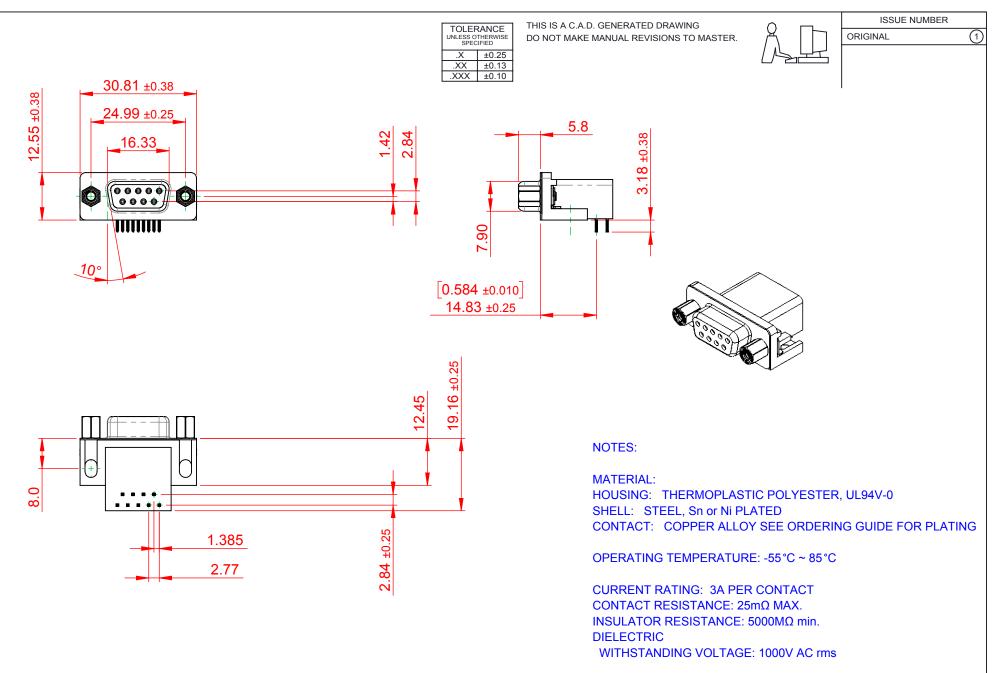

| 626 SERIES D-SUB CONNECTOR                                                     |                                                                                                                                                                                                                | SW REFERENCE NO.: 626 ASSEMBLY |                  |       |
|--------------------------------------------------------------------------------|----------------------------------------------------------------------------------------------------------------------------------------------------------------------------------------------------------------|--------------------------------|------------------|-------|
|                                                                                |                                                                                                                                                                                                                | DRAWN: C.B                     | DATE: AUG. 01/20 | 018   |
|                                                                                |                                                                                                                                                                                                                | CHECKED:                       | DATE:            |       |
| EDAC INC<br>TORONTO, ONTARIO<br>CANADA<br>YOUR CONNECTION TO QUALITY & SERVICE | THESE DRAWINGS AND SPECIFICATIONS<br>ARE THE PROPERTY OF EDAC INC.,AND<br>SHALL NOT BE REPRODUCED,OR COPIED<br>OR USED AS THE BASIS FOR THE<br>MANUFACTURE OR SALE OF APPARATUS<br>WITHOUT WRITTEN PERMISSION. | SCALE: 1:1                     | SHEET 1 OF       | 1     |
|                                                                                |                                                                                                                                                                                                                | DRAWING NUMBER: 626-009-       | 262-503          | ISSUE |
|                                                                                |                                                                                                                                                                                                                | PART NUMBER: 626-009-          | 262-503          | 1     |