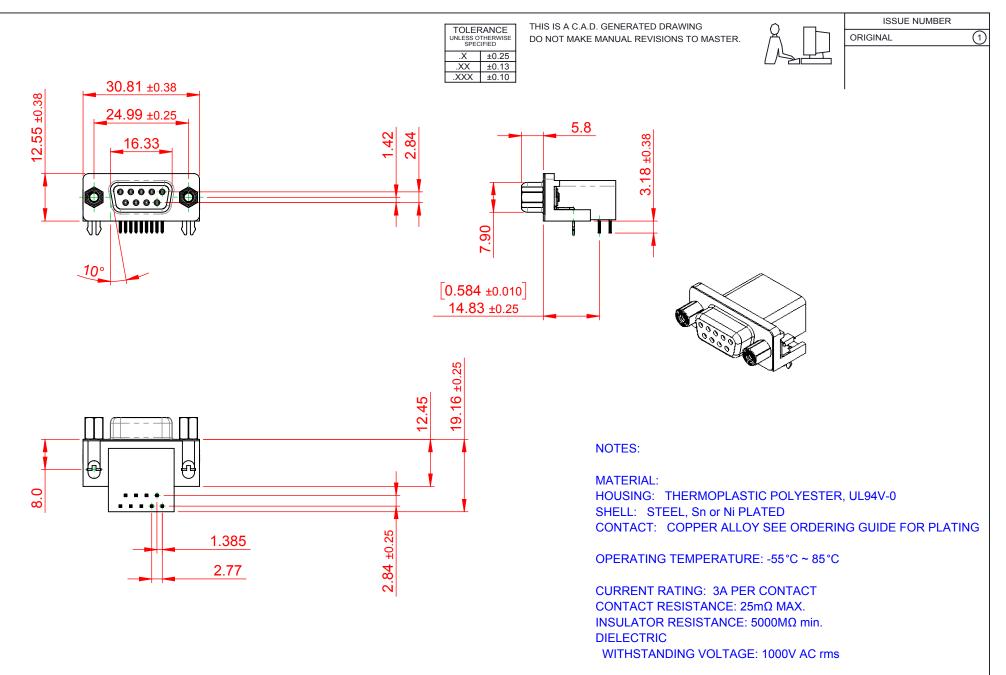

|                                      |                                                                                                                                                                                                                | SW REFERENCE NO.: 626 ASSEMBLY |           |                    |   |       |    |
|--------------------------------------|----------------------------------------------------------------------------------------------------------------------------------------------------------------------------------------------------------------|--------------------------------|-----------|--------------------|---|-------|----|
| 626 SERIES D-SUB CONNECTOR           |                                                                                                                                                                                                                | DRAWN: C.B                     |           | DATE: AUG. 01/2018 |   |       | 18 |
|                                      |                                                                                                                                                                                                                | CHECKED:                       |           | DATE:              |   |       |    |
| EDAC INC                             | THESE DRAWINGS AND SPECIFICATIONS<br>ARE THE PROPERTY OF EDAC INC.,AND<br>SHALL NOT BE REPRODUCED,OR COPIED<br>OR USED AS THE BASIS FOR THE<br>MANUFACTURE OR SALE OF APPARATUS<br>WITHOUT WRITTEN PERMISSION. | SCALE: 1:1                     |           | SHEET              | 1 | OF    | 1  |
| TORONTO, ONTARIO<br>CANADA           |                                                                                                                                                                                                                | DRAWING NUMBER:                | 262-533   |                    |   | ISSUE |    |
| YOUR CONNECTION TO QUALITY & SERVICE |                                                                                                                                                                                                                | PART NUMBER:                   | 626-009-2 | 262-533            |   |       | 1  |