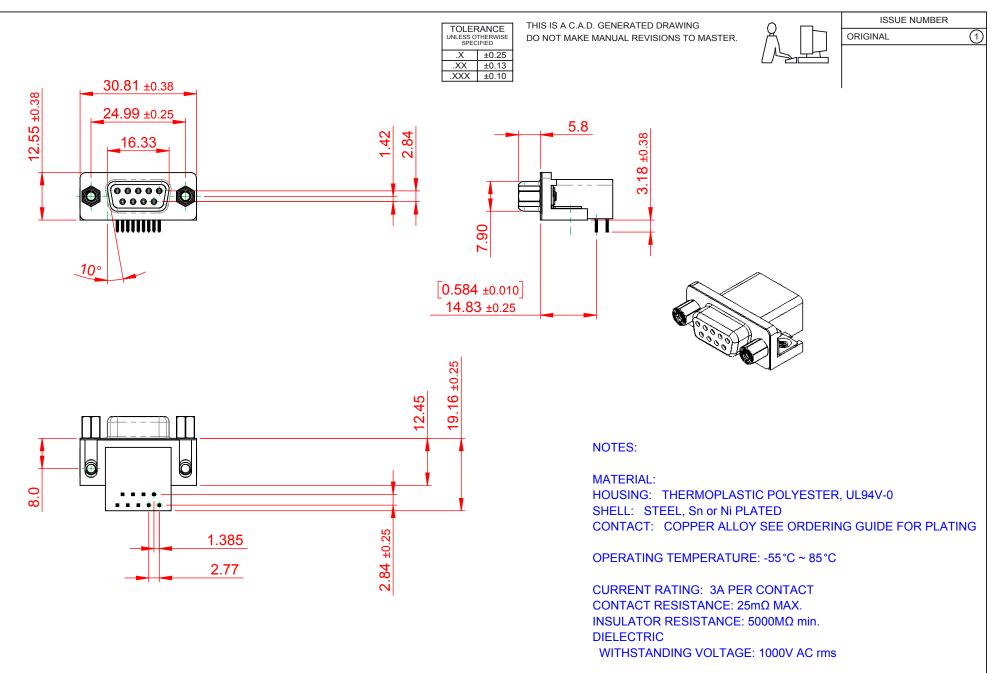

| 626 SERIES D-SUB CONNECTOR                                                     |                                                                                                                                                                                                                | SW REFERENCE NO.: 626 ASSEMBLY |                 |       |
|--------------------------------------------------------------------------------|----------------------------------------------------------------------------------------------------------------------------------------------------------------------------------------------------------------|--------------------------------|-----------------|-------|
|                                                                                |                                                                                                                                                                                                                | DRAWN: C.B                     | DATE: AUG. 01/2 | 018   |
|                                                                                |                                                                                                                                                                                                                | CHECKED:                       | DATE:           |       |
| EDAC INC<br>TORONTO, ONTARIO<br>CANADA<br>YOUR CONNECTION TO QUALITY & SERVICE | THESE DRAWINGS AND SPECIFICATIONS<br>ARE THE PROPERTY OF EDAC INC.,AND<br>SHALL NOT BE REPRODUCED,OR COPIED<br>OR USED AS THE BASIS FOR THE<br>MANUFACTURE OR SALE OF APPARATUS<br>WITHOUT WRITTEN PERMISSION. | SCALE: 1:1                     | SHEET 1 OF      | 1     |
|                                                                                |                                                                                                                                                                                                                | DRAWING NUMBER: 626-009        | 9-262-553       | ISSUE |
|                                                                                |                                                                                                                                                                                                                | PART NUMBER: 626-009           | -262-553        | 1     |