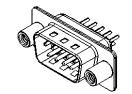

## NOTES:

MATERIAL:

HOUSING: THERMOPLASTIC POLYESTER, UL94V-0 SHELL: STEEL, NICKEL PLATED CONTACT: COPPER ALLOY, GOLD FLASH PLATED

OPERATING TEMPERATURE: -55°C to +85°C

CURRENT RATING: 3A PER CONTACT CONTACT RESISTANCE: 25mΩ MAX. INSULATOR RESISTANCE: 5000MΩ min. DIELECTRIC WITHSTANDING VOLTAGE: 1000V AC rms