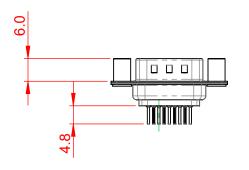

|  | 627 SERIES D-SUB CONNECTOR                                           |                                                                                                                                                                                                                | SW REFERENCE NO.: 627 ASSEMBLY |                 |       |
|--|----------------------------------------------------------------------|----------------------------------------------------------------------------------------------------------------------------------------------------------------------------------------------------------------|--------------------------------|-----------------|-------|
|  |                                                                      |                                                                                                                                                                                                                | DRAWN: C.B                     | DATE: AUG. 01/2 | 018   |
|  |                                                                      |                                                                                                                                                                                                                | CHECKED:                       | DATE:           |       |
|  | EDAC INC<br>TORONTO, ONTARIO<br>YOUR CONNECTION TO QUALITY & SERVICE | THESE DRAWINGS AND SPECIFICATIONS<br>ARE THE PROPERTY OF EDAC INC.,AND<br>SHALL NOT BE REPRODUCED,OR COPIED<br>OR USED AS THE BASIS FOR THE<br>MANUFACTURE OR SALE OF APPARATUS<br>WITHOUT WRITTEN PERMISSION. | SCALE: 1:1                     | SHEET 1 OF      | 1     |
|  |                                                                      |                                                                                                                                                                                                                | DRAWING NUMBER: 627-           | 009-220-348     | ISSUE |
|  |                                                                      |                                                                                                                                                                                                                | PART NUMBER: 627-              | 009-220-348     | 1     |