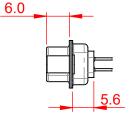

TOLERANCE
 THIS IS A C.A.D. GENERATED DRAWING

 UNLESS OTHERWISE SPECIFIED
 DO NOT MAKE MANUAL REVISIONS TO MASTER.

 .X
 ±0.25

.XX ±0.13 .XXX ±0.10 ÅÞ

## NOTES:

MATERIAL:

HOUSING: THERMOPLASTIC POLYESTER, UL94V-0 SHELL: STEEL, NICKEL PLATED CONTACT: COPPER ALLOY, GOLD FLASH PLATED

OPERATING TEMPERATURE: -55°C to +85°C

CURRENT RATING: 3A PER CONTACT CONTACT RESISTANCE: 25mΩ MAX. INSULATOR RESISTANCE: 5000MΩ min. DIELECTRIC WITHSTANDING VOLTAGE: 1000V AC rms