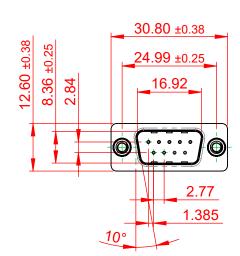

TOLERANCE
 THIS IS A C.A.D. GENERATED DRAWING

 UNLESS OTHERWISE SPECIFIED
 DO NOT MAKE MANUAL REVISIONS TO MASTER.

 .X
 ±0.25

.XX ±0.13 .XXX ±0.10 ÅÞ

## NOTES:

MATERIAL:

HOUSING: THERMOPLASTIC POLYESTER, UL94V-0 SHELL: STEEL, NICKEL PLATED CONTACT: COPPER ALLOY, GOLD FLASH PLATED

OPERATING TEMPERATURE: -55°C to +85°C

CURRENT RATING: 3A PER CONTACT CONTACT RESISTANCE: 25mΩ MAX. INSULATOR RESISTANCE: 5000MΩ min. DIELECTRIC WITHSTANDING VOLTAGE: 1000V AC rms