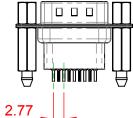

.XX ±0.13 .XXX ±0.10

## 10.9 10.8 6.0

NOTES:

MATERIAL:

HOUSING: THERMOPLASTIC POLYESTER, UL94V-0 SHELL: STEEL, Sn or Ni PLATED CONTACT: COPPER ALLOY SEE ORDERING GUIDE FOR PLATING

OPERATING TEMPERATURE: -55°C ~ 85°C

CURRENT RATING: 3A PER CONTACT CONTACT RESISTANCE: 25mQ MAX. INSULATOR RESISTANCE: 5000MΩ min. DIELECTRIC WITHSTANDING VOLTAGE: 1000V AC rms