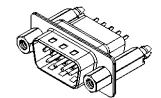

|                                                                                | SW REFERENCE NO.: 627 ASSEMBLY                                                                                                                                                                                 |                                 |           |                    |    |     |  |
|--------------------------------------------------------------------------------|----------------------------------------------------------------------------------------------------------------------------------------------------------------------------------------------------------------|---------------------------------|-----------|--------------------|----|-----|--|
| 627 SERIES D-SUB (                                                             | CONNECTOR                                                                                                                                                                                                      | DRAWN: C.B                      |           | DATE: AUG. 01/2018 |    | 018 |  |
|                                                                                |                                                                                                                                                                                                                | CHECKED:                        |           | DATE:              |    |     |  |
| EDAC INC<br>TORONTO, ONTARIO<br>CANADA<br>YOUR CONNECTION TO QUALITY & SERVICE | THESE DRAWINGS AND SPECIFICATIONS<br>ARE THE PROPERTY OF EDAC INC.,AND<br>SHALL NOT BE REPRODUCED,OR COPIED<br>OR USED AS THE BASIS FOR THE<br>MANUFACTURE OR SALE OF APPARATUS<br>WITHOUT WRITTEN PERMISSION. | SCALE: 1:1                      |           | SHEET 1            | OF | 1   |  |
|                                                                                |                                                                                                                                                                                                                | DRAWING NUMBER: 627-009-321-557 |           | ISSUE              |    |     |  |
|                                                                                |                                                                                                                                                                                                                | PART NUMBER:                    | 627-009-3 | 321-557            |    | 1   |  |