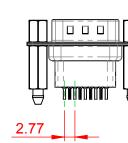

.XX ±0.13 .XXX ±0.10

## 10.9 10.8 6.0

NOTES:

MATERIAL:

HOUSING: THERMOPLASTIC POLYESTER, UL94V-0 SHELL: STEEL, Sn or Ni PLATED CONTACT: COPPER ALLOY SEE ORDERING GUIDE FOR PLATING

OPERATING TEMPERATURE: -55°C ~ 85°C

CURRENT RATING: 3A PER CONTACT CONTACT RESISTANCE: 25mQ MAX. INSULATOR RESISTANCE: 5000MΩ min. DIELECTRIC WITHSTANDING VOLTAGE: 1000V AC rms