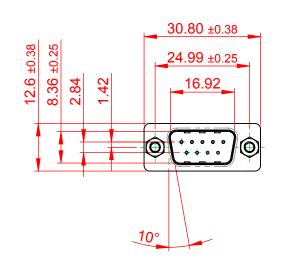

.XX ±0.13 .XXX ±0.10

## 10.9 10.8 6.0

NOTES:

MATERIAL:

HOUSING: THERMOPLASTIC POLYESTER, UL94V-0 SHELL: STEEL, Sn or Ni PLATED CONTACT: COPPER ALLOY SEE ORDERING GUIDE FOR PLATING

OPERATING TEMPERATURE: -55°C ~ 85°C

CURRENT RATING: 3A PER CONTACT CONTACT RESISTANCE: 25mQ MAX. INSULATOR RESISTANCE: 5000MΩ min. DIELECTRIC WITHSTANDING VOLTAGE: 1000V AC rms