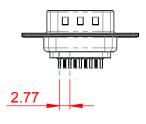

|                                                                                | SW REFERENCE NO.: 627 ASSEMBLY                                                                                                                                                                                 |                                 |           |         |           |     |   |
|--------------------------------------------------------------------------------|----------------------------------------------------------------------------------------------------------------------------------------------------------------------------------------------------------------|---------------------------------|-----------|---------|-----------|-----|---|
| 627 SERIES D-SUB (                                                             | ONNECTOR                                                                                                                                                                                                       | DRAWN: C.B                      |           | DATE:   | AUG. 01/2 | 018 |   |
|                                                                                |                                                                                                                                                                                                                | CHECKED:                        |           | DATE:   |           |     |   |
| EDAC INC<br>TORONTO, ONTARIO<br>CANADA<br>YOUR CONNECTION TO QUALITY & SERVICE | THESE DRAWINGS AND SPECIFICATIONS<br>ARE THE PROPERTY OF EDAC INC.,AND<br>SHALL NOT BE REPRODUCED,OR COPIED<br>OR USED AS THE BASIS FOR THE<br>MANUFACTURE OR SALE OF APPARATUS<br>WITHOUT WRITTEN PERMISSION. | SCALE: 1:1                      |           | SHEET   | 1 OF      | 1   |   |
|                                                                                |                                                                                                                                                                                                                | DRAWING NUMBER: 627-009-620-541 |           |         | ISSUE     |     |   |
|                                                                                |                                                                                                                                                                                                                | PART NUMBER:                    | 627-009-6 | 620-541 |           | 1   | ł |