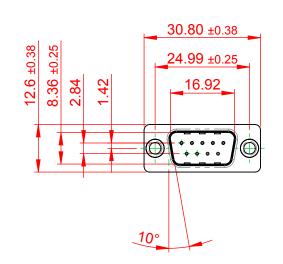

## NOTES:

MATERIAL:

HOUSING: THERMOPLASTIC POLYESTER, UL94V-0 SHELL: STEEL, Sn or Ni PLATED CONTACT: COPPER ALLOY SEE ORDERING GUIDE FOR PLATING

OPERATING TEMPERATURE: -55°C ~ 85°C

CURRENT RATING: 3A PER CONTACT CONTACT RESISTANCE: 25mΩ MAX. INSULATOR RESISTANCE: 5000MΩ min. DIELECTRIC WITHSTANDING VOLTAGE: 1000V AC rms

|                                                                                | SW REFERENCE NO.: 627 ASSEMBLY                                                                                                                                                                                 |                                 |           |         |           |     |   |
|--------------------------------------------------------------------------------|----------------------------------------------------------------------------------------------------------------------------------------------------------------------------------------------------------------|---------------------------------|-----------|---------|-----------|-----|---|
| 627 SERIES D-SUB (                                                             | ONNECTOR                                                                                                                                                                                                       | DRAWN: C.B                      |           | DATE:   | AUG. 01/2 | 018 |   |
|                                                                                |                                                                                                                                                                                                                | CHECKED:                        |           | DATE:   |           |     |   |
| EDAC INC<br>TORONTO, ONTARIO<br>CANADA<br>YOUR CONNECTION TO QUALITY & SERVICE | THESE DRAWINGS AND SPECIFICATIONS<br>ARE THE PROPERTY OF EDAC INC.,AND<br>SHALL NOT BE REPRODUCED,OR COPIED<br>OR USED AS THE BASIS FOR THE<br>MANUFACTURE OR SALE OF APPARATUS<br>WITHOUT WRITTEN PERMISSION. | SCALE: 1:1                      |           | SHEET   | 1 OF      | 1   |   |
|                                                                                |                                                                                                                                                                                                                | DRAWING NUMBER: 627-009-620-541 |           |         | ISSUE     |     |   |
|                                                                                |                                                                                                                                                                                                                | PART NUMBER:                    | 627-009-6 | 620-541 |           | 1   | ł |