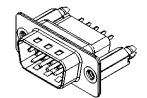

|  |                                                                                |                                                                                                                                                                                                                | SW REFERENCE NO.: 627 ASSEMBLY  |         |          |        |       |    |
|--|--------------------------------------------------------------------------------|----------------------------------------------------------------------------------------------------------------------------------------------------------------------------------------------------------------|---------------------------------|---------|----------|--------|-------|----|
|  | 627 SERIES D-SUB (                                                             | ONNECTOR                                                                                                                                                                                                       | DRAWN: C.B                      |         | DATE:    | AUG. 0 | 1/20  | 18 |
|  |                                                                                |                                                                                                                                                                                                                | CHECKED:                        |         | DATE:    |        |       |    |
|  | EDAC INC<br>TORONTO, ONTARIO<br>CANADA<br>YOUR CONNECTION TO QUALITY & SERVICE | THESE DRAWINGS AND SPECIFICATIONS<br>ARE THE PROPERTY OF EDAC INC.,AND<br>SHALL NOT BE REPRODUCED,OR COPIED<br>OR USED AS THE BASIS FOR THE<br>MANUFACTURE OR SALE OF APPARATUS<br>WITHOUT WRITTEN PERMISSION. | SCALE: 1:1                      |         | SHEET    | 1      | OF    | 1  |
|  |                                                                                |                                                                                                                                                                                                                | DRAWING NUMBER: 627-009-621-556 |         |          |        | ISSUE |    |
|  |                                                                                |                                                                                                                                                                                                                | PART NUMBER: 62                 | 7-009-6 | -621-556 |        |       | 1  |