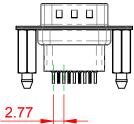

.XX ±0.13 .XXX ±0.10

## 10.9 10.8 6.0

NOTES:

MATERIAL:

HOUSING: THERMOPLASTIC POLYESTER, UL94V-0 SHELL: STEEL, Sn or Ni PLATED CONTACT: COPPER ALLOY SEE ORDERING GUIDE FOR PLATING

OPERATING TEMPERATURE: -55°C ~ 85°C

CURRENT RATING: 3A PER CONTACT CONTACT RESISTANCE: 25mQ MAX. INSULATOR RESISTANCE: 5000MΩ min. DIELECTRIC WITHSTANDING VOLTAGE: 1000V AC rms