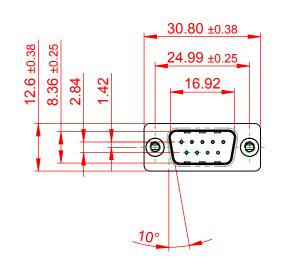

## 10.9 10.8 6.0

NOTES:

MATERIAL:

HOUSING: THERMOPLASTIC POLYESTER, UL94V-0 SHELL: STEEL, Sn or Ni PLATED CONTACT: COPPER ALLOY SEE ORDERING GUIDE FOR PLATING

OPERATING TEMPERATURE: -55°C ~ 85°C

CURRENT RATING: 3A PER CONTACT CONTACT RESISTANCE: 25mQ MAX. INSULATOR RESISTANCE: 5000MΩ min. DIELECTRIC WITHSTANDING VOLTAGE: 1000V AC rms