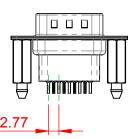

## 10.9 10.8 6.0

NOTES:

MATERIAL:

HOUSING: THERMOPLASTIC POLYESTER, UL94V-0 SHELL: STEEL, Sn or Ni PLATED CONTACT: COPPER ALLOY SEE ORDERING GUIDE FOR PLATING

OPERATING TEMPERATURE: -55°C ~ 85°C

CURRENT RATING: 3A PER CONTACT CONTACT RESISTANCE: 25mQ MAX. INSULATOR RESISTANCE: 5000MΩ min. DIELECTRIC WITHSTANDING VOLTAGE: 1000V AC rms