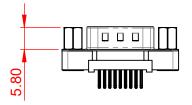

|  | 628 SERIES D-SUB CONNECTOR                                                     |                                                                                                                                                                                                                | SW REFERENCE NO.: 628 ASSEMBLY |                  |       |
|--|--------------------------------------------------------------------------------|----------------------------------------------------------------------------------------------------------------------------------------------------------------------------------------------------------------|--------------------------------|------------------|-------|
|  |                                                                                |                                                                                                                                                                                                                | DRAWN: C.B                     | DATE: AUG. 01/20 | )18   |
|  |                                                                                |                                                                                                                                                                                                                | CHECKED:                       | DATE:            |       |
|  | EDAC INC<br>TORONTO, ONTARIO<br>CANADA<br>YOUR CONNECTION TO QUALITY & SERVICE | THESE DRAWINGS AND SPECIFICATIONS<br>ARE THE PROPERTY OF EDAC INC.,AND<br>SHALL NOT BE REPRODUCED,OR COPIED<br>OR USED AS THE BASIS FOR THE<br>MANUFACTURE OR SALE OF APPARATUS<br>WITHOUT WRITTEN PERMISSION. | SCALE: 1:1                     | SHEET 1 OF       | 1     |
|  |                                                                                |                                                                                                                                                                                                                | DRAWING NUMBER: 627-009        | -624-013         | ISSUE |
|  |                                                                                |                                                                                                                                                                                                                | PART NUMBER: 627-009           | -624-013         | 1     |