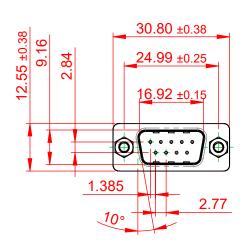

|  | 628 SERIES D-SUB CONNECTOR                                                     |                                                                                                                                                                                                                | SW REFERENCE NO.: 628 ASSEMBLY |                  |       |
|--|--------------------------------------------------------------------------------|----------------------------------------------------------------------------------------------------------------------------------------------------------------------------------------------------------------|--------------------------------|------------------|-------|
|  |                                                                                |                                                                                                                                                                                                                | DRAWN: C.B                     | DATE: AUG. 01/20 | )18   |
|  |                                                                                |                                                                                                                                                                                                                | CHECKED:                       | DATE:            |       |
|  | EDAC INC<br>TORONTO, ONTARIO<br>CANADA<br>YOUR CONNECTION TO QUALITY & SERVICE | THESE DRAWINGS AND SPECIFICATIONS<br>ARE THE PROPERTY OF EDAC INC.,AND<br>SHALL NOT BE REPRODUCED,OR COPIED<br>OR USED AS THE BASIS FOR THE<br>MANUFACTURE OR SALE OF APPARATUS<br>WITHOUT WRITTEN PERMISSION. | SCALE: 1:1                     | SHEET 1 OF       | 1     |
|  |                                                                                |                                                                                                                                                                                                                | DRAWING NUMBER: 627-009        | -624-013         | ISSUE |
|  |                                                                                |                                                                                                                                                                                                                | PART NUMBER: 627-009           | -624-013         | 1     |