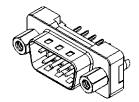

|                                                                                | 628 SERIES D-SUB CONNECTOR                                                                                                                                                                                     |                         | SW REFERENCE NO.: 628 ASSEMBLY |       |  |
|--------------------------------------------------------------------------------|----------------------------------------------------------------------------------------------------------------------------------------------------------------------------------------------------------------|-------------------------|--------------------------------|-------|--|
| 628 SERIES D-SUB (                                                             |                                                                                                                                                                                                                |                         | DATE: AUG. 01/20               | 018   |  |
|                                                                                |                                                                                                                                                                                                                |                         | DATE:                          |       |  |
| EDAG INC<br>TORONTO, ONTARIO<br>CANADA<br>YOUR CONNECTION TO QUALITY & SERVICE | THESE DRAWINGS AND SPECIFICATIONS<br>ARE THE PROPERTY OF EDAC INC.,AND<br>SHALL NOT BE REPRODUCED,OR COPIED<br>OR USED AS THE BASIS FOR THE<br>MANUFACTURE OR SALE OF APPARATUS<br>WITHOUT WRITTEN PERMISSION. | SCALE: 1:1              | SHEET 1 OF                     | 1     |  |
|                                                                                |                                                                                                                                                                                                                | DRAWING NUMBER: 627-009 | -624-017                       | ISSUE |  |
|                                                                                |                                                                                                                                                                                                                | PART NUMBER: 627-009    | -624-017                       | 1     |  |