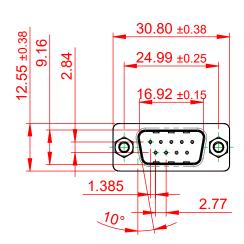

|                                                                                | 628 SERIES D-SUB CONNECTOR                                                                                                                                                                                     |                         | SW REFERENCE NO.: 628 ASSEMBLY |       |  |
|--------------------------------------------------------------------------------|----------------------------------------------------------------------------------------------------------------------------------------------------------------------------------------------------------------|-------------------------|--------------------------------|-------|--|
| 628 SERIES D-SUB (                                                             |                                                                                                                                                                                                                |                         | DATE: AUG. 01/20               | 018   |  |
|                                                                                |                                                                                                                                                                                                                |                         | DATE:                          |       |  |
| EDAG INC<br>TORONTO, ONTARIO<br>CANADA<br>YOUR CONNECTION TO QUALITY & SERVICE | THESE DRAWINGS AND SPECIFICATIONS<br>ARE THE PROPERTY OF EDAC INC.,AND<br>SHALL NOT BE REPRODUCED,OR COPIED<br>OR USED AS THE BASIS FOR THE<br>MANUFACTURE OR SALE OF APPARATUS<br>WITHOUT WRITTEN PERMISSION. | SCALE: 1:1              | SHEET 1 OF                     | 1     |  |
|                                                                                |                                                                                                                                                                                                                | DRAWING NUMBER: 627-009 | -624-017                       | ISSUE |  |
|                                                                                |                                                                                                                                                                                                                | PART NUMBER: 627-009    | -624-017                       | 1     |  |