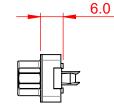

|                                                                                | 628 SERIES D-SUB CONNECTOR                                                                                                                                                                                     |                         | SW REFERENCE NO.: 628 ASSEMBLY |       |  |
|--------------------------------------------------------------------------------|----------------------------------------------------------------------------------------------------------------------------------------------------------------------------------------------------------------|-------------------------|--------------------------------|-------|--|
| 628 SERIES D-SUB (                                                             |                                                                                                                                                                                                                |                         | DATE: AUG. 01/20               | 018   |  |
|                                                                                |                                                                                                                                                                                                                |                         | DATE:                          |       |  |
| EDAG INC<br>TORONTO, ONTARIO<br>CANADA<br>YOUR CONNECTION TO QUALITY & SERVICE | THESE DRAWINGS AND SPECIFICATIONS<br>ARE THE PROPERTY OF EDAC INC.,AND<br>SHALL NOT BE REPRODUCED,OR COPIED<br>OR USED AS THE BASIS FOR THE<br>MANUFACTURE OR SALE OF APPARATUS<br>WITHOUT WRITTEN PERMISSION. | SCALE: 1:1              | SHEET 1 OF                     | 1     |  |
|                                                                                |                                                                                                                                                                                                                | DRAWING NUMBER: 627-009 | -624-017                       | ISSUE |  |
|                                                                                |                                                                                                                                                                                                                | PART NUMBER: 627-009    | -624-017                       | 1     |  |