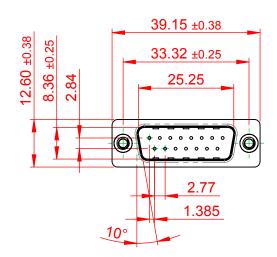

## NOTES:

MATERIAL:

HOUSING: THERMOPLASTIC POLYESTER, UL94V-0 SHELL: STEEL, Sn or Ni PLATED CONTACT: COPPER ALLOY SEE ORDERING GUIDE FOR PLATING

OPERATING TEMPERATURE: -55°C ~ 85°C

CURRENT RATING: 3A PER CONTACT CONTACT RESISTANCE: 25mQ MAX. INSULATOR RESISTANCE: 5000MΩ min. DIELECTRIC WITHSTANDING VOLTAGE: 1000V AC rms

|  | 627 SERIES D-SUB CONNECTOR                                                     |                                                                                                                                                                                                                | SW REFERENCE NO.: 627 ASSEMBLY |                 |       |
|--|--------------------------------------------------------------------------------|----------------------------------------------------------------------------------------------------------------------------------------------------------------------------------------------------------------|--------------------------------|-----------------|-------|
|  |                                                                                |                                                                                                                                                                                                                | DRAWN: C.B                     | DATE: AUG. 01/2 | 018   |
|  |                                                                                |                                                                                                                                                                                                                | CHECKED:                       | DATE:           |       |
|  | EDAC INC<br>TORONTO, ONTARIO<br>CANADA<br>YOUR CONNECTION TO QUALITY & SERVICE | THESE DRAWINGS AND SPECIFICATIONS<br>ARE THE PROPERTY OF EDAC INC.,AND<br>SHALL NOT BE REPRODUCED,OR COPIED<br>OR USED AS THE BASIS FOR THE<br>MANUFACTURE OR SALE OF APPARATUS<br>WITHOUT WRITTEN PERMISSION. | SCALE: 1:1                     | SHEET 1 OF      | 1     |
|  |                                                                                |                                                                                                                                                                                                                | DRAWING NUMBER: 627-0          | 15-010-210      | ISSUE |
|  |                                                                                |                                                                                                                                                                                                                | PART NUMBER: 627-0             | 15-010-210      | 1     |