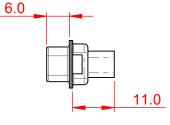

## NOTES:

MATERIAL:

HOUSING: THERMOPLASTIC POLYESTER, UL94V-0 SHELL: STEEL, Sn or Ni PLATED CONTACT: COPPER ALLOY SEE ORDERING GUIDE FOR PLATING

OPERATING TEMPERATURE: -55°C ~ 85°C

CURRENT RATING: 3A PER CONTACT CONTACT RESISTANCE: 25mQ MAX. INSULATOR RESISTANCE: 5000MΩ min. DIELECTRIC WITHSTANDING VOLTAGE: 1000V AC rms

|  | 627 SERIES D-SUB CONNECTOR                                                     |                                                                                                                                                                                                                | SW REFERENCE NO.: 627 ASSEMBLY |                 |       |
|--|--------------------------------------------------------------------------------|----------------------------------------------------------------------------------------------------------------------------------------------------------------------------------------------------------------|--------------------------------|-----------------|-------|
|  |                                                                                |                                                                                                                                                                                                                | DRAWN: C.B                     | DATE: AUG. 01/2 | 018   |
|  |                                                                                |                                                                                                                                                                                                                | CHECKED:                       | DATE:           |       |
|  | EDAC INC<br>TORONTO, ONTARIO<br>CANADA<br>YOUR CONNECTION TO QUALITY & SERVICE | THESE DRAWINGS AND SPECIFICATIONS<br>ARE THE PROPERTY OF EDAC INC.,AND<br>SHALL NOT BE REPRODUCED,OR COPIED<br>OR USED AS THE BASIS FOR THE<br>MANUFACTURE OR SALE OF APPARATUS<br>WITHOUT WRITTEN PERMISSION. | SCALE: 1:1                     | SHEET 1 OF      | 1     |
|  |                                                                                |                                                                                                                                                                                                                | DRAWING NUMBER: 627-0          | 15-010-210      | ISSUE |
|  |                                                                                |                                                                                                                                                                                                                | PART NUMBER: 627-0             | 15-010-210      | 1     |