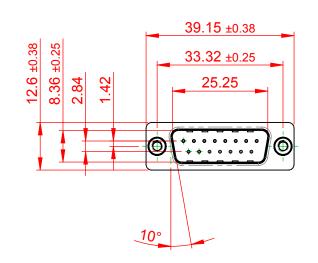

## 10.9 10.8 6.0

NOTES:

MATERIAL:

HOUSING: THERMOPLASTIC POLYESTER, UL94V-0 SHELL: STEEL, Sn or Ni PLATED CONTACT: COPPER ALLOY SEE ORDERING GUIDE FOR PLATING

OPERATING TEMPERATURE: -55°C ~ 85°C

CURRENT RATING: 3A PER CONTACT CONTACT RESISTANCE: 25mQ MAX. INSULATOR RESISTANCE: 5000MΩ min. DIELECTRIC WITHSTANDING VOLTAGE: 1000V AC rms