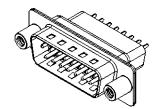

## 10.9 10.8 6.0

NOTES:

MATERIAL:

HOUSING: THERMOPLASTIC POLYESTER, UL94V-0 SHELL: STEEL, Sn or Ni PLATED CONTACT: COPPER ALLOY SEE ORDERING GUIDE FOR PLATING

OPERATING TEMPERATURE: -55°C ~ 85°C

CURRENT RATING: 3A PER CONTACT CONTACT RESISTANCE: 25mQ MAX. INSULATOR RESISTANCE: 5000MΩ min. DIELECTRIC WITHSTANDING VOLTAGE: 1000V AC rms

| 627 SERIES D-SUB CONNECTOR           |                                                                                                                                                                                                                | SW REFERENCE NO.: 627 ASSEMBLY |                 |       |
|--------------------------------------|----------------------------------------------------------------------------------------------------------------------------------------------------------------------------------------------------------------|--------------------------------|-----------------|-------|
|                                      |                                                                                                                                                                                                                | DRAWN: C.B                     | DATE: AUG. 01/2 | 018   |
|                                      |                                                                                                                                                                                                                | CHECKED:                       | DATE:           |       |
|                                      | THESE DRAWINGS AND SPECIFICATIONS<br>ARE THE PROPERTY OF EDAC INC.,AND<br>SHALL NOT BE REPRODUCED,OR COPIED<br>OR USED AS THE BASIS FOR THE<br>MANUFACTURE OR SALE OF APPARATUS<br>WITHOUT WRITTEN PERMISSION. | SCALE: 1:1                     | SHEET 1 OF      | 1     |
| TORONTO, ONTARIO<br>CANADA           |                                                                                                                                                                                                                | DRAWING NUMBER: 627-           | 015-221-558     | ISSUE |
| YOUR CONNECTION TO QUALITY & SERVICE |                                                                                                                                                                                                                | PART NUMBER: 627-              | 015-221-558     | 1     |