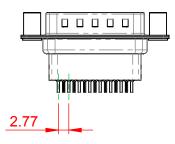

## 10.9 10.8 6.0

NOTES:

MATERIAL:

HOUSING: THERMOPLASTIC POLYESTER, UL94V-0 SHELL: STEEL, Sn or Ni PLATED CONTACT: COPPER ALLOY SEE ORDERING GUIDE FOR PLATING

OPERATING TEMPERATURE: -55°C ~ 85°C

CURRENT RATING: 3A PER CONTACT CONTACT RESISTANCE: 25mQ MAX. INSULATOR RESISTANCE: 5000MΩ min. DIELECTRIC WITHSTANDING VOLTAGE: 1000V AC rms