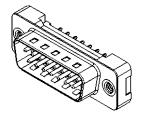

## NOTES:

MATERIAL:

HOUSING: THERMOPLASTIC POLYESTER, UL94V-0 SHELL: STEEL, NICKEL PLATED CONTACT: COPPER ALLOY, 15µ GOLD PLATED

OPERATING TEMPERATURE: -55°C ~ 85°C

CURRENT RATING: 3A PER CONTACT CONTACT RESISTANCE: 25mQ MAX. INSULATOR RESISTANCE: 5000MΩ min. DIELECTRIC WITHSTANDING VOLTAGE: 1000V AC rms

|  | 628 SERIES D-SUB CONNECTOR                                                     |                                                                                                                                                                                                                | SW REFERENCE NO.: 628 ASSEMBLY  |                  |       |
|--|--------------------------------------------------------------------------------|----------------------------------------------------------------------------------------------------------------------------------------------------------------------------------------------------------------|---------------------------------|------------------|-------|
|  |                                                                                |                                                                                                                                                                                                                | DRAWN: C.B                      | DATE: AUG. 01/20 | )18   |
|  |                                                                                |                                                                                                                                                                                                                | CHECKED:                        | DATE:            |       |
|  | EDAC INC<br>TORONTO, ONTARIO<br>CANADA<br>YOUR CONNECTION TO QUALITY & SERVICE | THESE DRAWINGS AND SPECIFICATIONS<br>ARE THE PROPERTY OF EDAC INC.,AND<br>SHALL NOT BE REPRODUCED,OR COPIED<br>OR USED AS THE BASIS FOR THE<br>MANUFACTURE OR SALE OF APPARATUS<br>WITHOUT WRITTEN PERMISSION. | SCALE: 1:1                      | SHEET 1 OF       | 1     |
|  |                                                                                |                                                                                                                                                                                                                | DRAWING NUMBER: 627-015-320-012 |                  | ISSUE |
|  |                                                                                |                                                                                                                                                                                                                | PART NUMBER: 627-015-           | 320-012          | 1     |