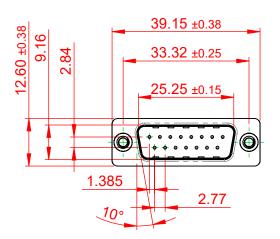

## NOTES:

MATERIAL:

HOUSING: THERMOPLASTIC POLYESTER, UL94V-0 SHELL: STEEL, NICKEL PLATED CONTACT: COPPER ALLOY, 15µ GOLD PLATED

OPERATING TEMPERATURE: -55°C ~ 85°C

CURRENT RATING: 3A PER CONTACT CONTACT RESISTANCE: 25mQ MAX. INSULATOR RESISTANCE: 5000MΩ min. DIELECTRIC WITHSTANDING VOLTAGE: 1000V AC rms

|  | 628 SERIES D-SUB CONNECTOR                                                     |                                                                                                                                                                                                                | SW REFERENCE NO.: 628 ASSEMBLY  |                  |       |
|--|--------------------------------------------------------------------------------|----------------------------------------------------------------------------------------------------------------------------------------------------------------------------------------------------------------|---------------------------------|------------------|-------|
|  |                                                                                |                                                                                                                                                                                                                | DRAWN: C.B                      | DATE: AUG. 01/20 | )18   |
|  |                                                                                |                                                                                                                                                                                                                | CHECKED:                        | DATE:            |       |
|  | EDAC INC<br>TORONTO, ONTARIO<br>CANADA<br>YOUR CONNECTION TO QUALITY & SERVICE | THESE DRAWINGS AND SPECIFICATIONS<br>ARE THE PROPERTY OF EDAC INC.,AND<br>SHALL NOT BE REPRODUCED,OR COPIED<br>OR USED AS THE BASIS FOR THE<br>MANUFACTURE OR SALE OF APPARATUS<br>WITHOUT WRITTEN PERMISSION. | SCALE: 1:1                      | SHEET 1 OF       | 1     |
|  |                                                                                |                                                                                                                                                                                                                | DRAWING NUMBER: 627-015-320-012 |                  | ISSUE |
|  |                                                                                |                                                                                                                                                                                                                | PART NUMBER: 627-015-           | 320-012          | 1     |