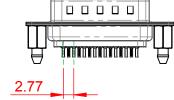

OUT WRITTEN PERMISSION. | SCALE: 1:1                      | SHEET 1 OF       | 1     |
|  |                                                                                |                                                                                                                                                                                                                | DRAWING NUMBER: 627-015-320-546 |                  | ISSUE |
|  |                                                                                |                                                                                                                                                                                                                | PART NUMBER: 627-015-           | 320-546          | 1     |





THIS SERIES FULLY CONFORMS TO THE EUROPEAN UNION DIRECTIVES 2011/65/EU FOR RoHS COMPLIANCY.