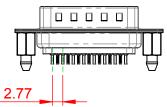

## 10.9 10.8 6.0

## NOTES:

MATERIAL:

HOUSING: THERMOPLASTIC POLYESTER, UL94V-0 SHELL: STEEL, Sn or Ni PLATED CONTACT: COPPER ALLOY SEE ORDERING GUIDE FOR PLATING

OPERATING TEMPERATURE: -55°C ~ 85°C

CURRENT RATING: 3A PER CONTACT CONTACT RESISTANCE: 25mQ MAX. INSULATOR RESISTANCE: 5000MΩ min. DIELECTRIC WITHSTANDING VOLTAGE: 1000V AC rms

|  | 627 SERIES D-SUB CONNECTOR                                                     |                                                                                                                                                                                                                | SW REFERENCE NO.: 627 ASSEMBLY  |                  |       |
|--|--------------------------------------------------------------------------------|----------------------------------------------------------------------------------------------------------------------------------------------------------------------------------------------------------------|---------------------------------|------------------|-------|
|  |                                                                                |                                                                                                                                                                                                                | DRAWN: C.B                      | DATE: AUG. 01/20 | )18   |
|  |                                                                                |                                                                                                                                                                                                                | CHECKED:                        | DATE:            |       |
|  | EDAC INC<br>TORONTO, ONTARIO<br>CANADA<br>YOUR CONNECTION TO QUALITY & SERVICE | THESE DRAWINGS AND SPECIFICATIONS<br>ARE THE PROPERTY OF EDAC INC.,AND<br>SHALL NOT BE REPRODUCED,OR COPIED<br>OR USED AS THE BASIS FOR THE<br>MANUFACTURE OR SALE OF APPARATUS<br>WITHOUT WRITTEN PERMISSION. | SCALE: 1:1                      | SHEET 1 OF       | 1     |
|  |                                                                                |                                                                                                                                                                                                                | DRAWING NUMBER: 627-015-320-546 |                  | ISSUE |
|  |                                                                                |                                                                                                                                                                                                                | PART NUMBER: 627-015-           | 320-546          | 1     |