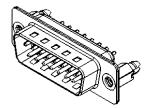

|  | 627 SERIES D-SUB CONNECTOR                                                     |                                                                                                                                                                                                                | SW REFERENCE NO.: 627 ASSEMBLY  |                  |       |
|--|--------------------------------------------------------------------------------|----------------------------------------------------------------------------------------------------------------------------------------------------------------------------------------------------------------|---------------------------------|------------------|-------|
|  |                                                                                |                                                                                                                                                                                                                | DRAWN: C.B                      | DATE: AUG. 01/20 | )18   |
|  |                                                                                |                                                                                                                                                                                                                | CHECKED:                        | DATE:            |       |
|  | EDAC INC<br>TORONTO, ONTARIO<br>CANADA<br>YOUR CONNECTION TO QUALITY & SERVICE | THESE DRAWINGS AND SPECIFICATIONS<br>ARE THE PROPERTY OF EDAC INC.,AND<br>SHALL NOT BE REPRODUCED,OR COPIED<br>OR USED AS THE BASIS FOR THE<br>MANUFACTURE OR SALE OF APPARATUS<br>WITHOUT WRITTEN PERMISSION. | SCALE: 1:1                      | SHEET 1 OF       | 1     |
|  |                                                                                |                                                                                                                                                                                                                | DRAWING NUMBER: 627-015-320-546 |                  | ISSUE |
|  |                                                                                |                                                                                                                                                                                                                | PART NUMBER: 627-015-           | 320-546          | 1     |