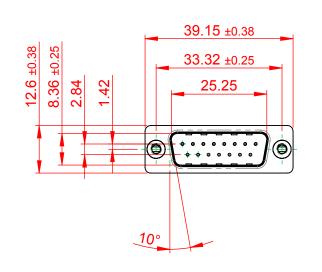

## 10.9 10.8 6.0

## NOTES:

MATERIAL:

HOUSING: THERMOPLASTIC POLYESTER, UL94V-0 SHELL: STEEL, Sn or Ni PLATED CONTACT: COPPER ALLOY SEE ORDERING GUIDE FOR PLATING

OPERATING TEMPERATURE: -55°C ~ 85°C

CURRENT RATING: 3A PER CONTACT CONTACT RESISTANCE: 25mQ MAX. INSULATOR RESISTANCE: 5000MΩ min. DIELECTRIC WITHSTANDING VOLTAGE: 1000V AC rms

|  | 627 SERIES D-SUB CONNECTOR                                                     |                                                                                                                                                                                                                | SW REFERENCE NO.: 627 ASSEMBLY  |                  |       |
|--|--------------------------------------------------------------------------------|----------------------------------------------------------------------------------------------------------------------------------------------------------------------------------------------------------------|---------------------------------|------------------|-------|
|  |                                                                                |                                                                                                                                                                                                                | DRAWN: C.B                      | DATE: AUG. 01/20 | )18   |
|  |                                                                                |                                                                                                                                                                                                                | CHECKED:                        | DATE:            |       |
|  | EDAC INC<br>TORONTO, ONTARIO<br>CANADA<br>YOUR CONNECTION TO QUALITY & SERVICE | THESE DRAWINGS AND SPECIFICATIONS<br>ARE THE PROPERTY OF EDAC INC.,AND<br>SHALL NOT BE REPRODUCED,OR COPIED<br>OR USED AS THE BASIS FOR THE<br>MANUFACTURE OR SALE OF APPARATUS<br>WITHOUT WRITTEN PERMISSION. | SCALE: 1:1                      | SHEET 1 OF       | 1     |
|  |                                                                                |                                                                                                                                                                                                                | DRAWING NUMBER: 627-015-320-546 |                  | ISSUE |
|  |                                                                                |                                                                                                                                                                                                                | PART NUMBER: 627-015-           | 320-546          | 1     |