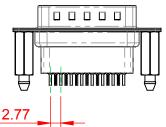

## 10.9 10.8 6.0

NOTES:

MATERIAL:

HOUSING: THERMOPLASTIC POLYESTER, UL94V-0 SHELL: STEEL, Sn or Ni PLATED CONTACT: COPPER ALLOY SEE ORDERING GUIDE FOR PLATING

OPERATING TEMPERATURE: -55°C ~ 85°C

CURRENT RATING: 3A PER CONTACT CONTACT RESISTANCE: 25mQ MAX. INSULATOR RESISTANCE: 5000MΩ min. DIELECTRIC WITHSTANDING VOLTAGE: 1000V AC rms