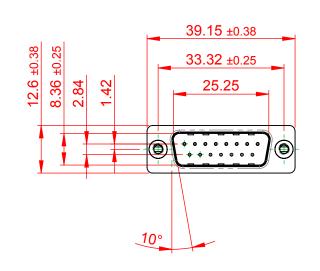

## 10.9 10.8 6.0

NOTES:

MATERIAL:

HOUSING: THERMOPLASTIC POLYESTER, UL94V-0 SHELL: STEEL, Sn or Ni PLATED CONTACT: COPPER ALLOY SEE ORDERING GUIDE FOR PLATING

OPERATING TEMPERATURE: -55°C ~ 85°C

CURRENT RATING: 3A PER CONTACT CONTACT RESISTANCE: 25mQ MAX. INSULATOR RESISTANCE: 5000MΩ min. DIELECTRIC WITHSTANDING VOLTAGE: 1000V AC rms