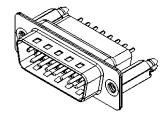

## 10.9 10.8 6.0

NOTES:

MATERIAL:

HOUSING: THERMOPLASTIC POLYESTER, UL94V-0 SHELL: STEEL, Sn or Ni PLATED CONTACT: COPPER ALLOY SEE ORDERING GUIDE FOR PLATING

OPERATING TEMPERATURE: -55°C ~ 85°C

CURRENT RATING: 3A PER CONTACT CONTACT RESISTANCE: 25mQ MAX. INSULATOR RESISTANCE: 5000MΩ min. DIELECTRIC WITHSTANDING VOLTAGE: 1000V AC rms