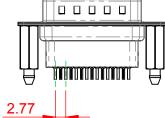

.XX ±0.13 .XXX ±0.10

## 10.9 10.8 6.0

NOTES:

MATERIAL:

HOUSING: THERMOPLASTIC POLYESTER, UL94V-0 SHELL: STEEL, Sn or Ni PLATED CONTACT: COPPER ALLOY SEE ORDERING GUIDE FOR PLATING

OPERATING TEMPERATURE: -55°C ~ 85°C

CURRENT RATING: 3A PER CONTACT CONTACT RESISTANCE: 25mQ MAX. INSULATOR RESISTANCE: 5000MΩ min. DIELECTRIC WITHSTANDING VOLTAGE: 1000V AC rms