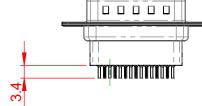

## 6.0 10.5

NOTES:

MATERIAL:

HOUSING: THERMOPLASTIC POLYESTER, UL94V-0 SHELL: STEEL, TIN PLATED CONTACT: COPPER ALLOY, 30µ GOLD PLATED

OPERATING TEMPERATURE: -55°C to +85°C

CURRENT RATING: 3A PER CONTACT CONTACT RESISTANCE: 25mQ MAX. INSULATOR RESISTANCE: 5000MΩ min. DIELECTRIC WITHSTANDING VOLTAGE: 1000V AC rms

|  | 627 SERIES D-SUB CONNECTOR                                                     |                                                                                                                                                                                                                | SW REFERENCE NO.: 627 ASSEMBLY  |                  |       |
|--|--------------------------------------------------------------------------------|----------------------------------------------------------------------------------------------------------------------------------------------------------------------------------------------------------------|---------------------------------|------------------|-------|
|  |                                                                                |                                                                                                                                                                                                                | DRAWN: C.B                      | DATE: AUG. 01/20 | )18   |
|  |                                                                                |                                                                                                                                                                                                                | CHECKED:                        | DATE:            |       |
|  | EDAC INC<br>TORONTO, ONTARIO<br>CANADA<br>YOUR CONNECTION TO QUALITY & SERVICE | THESE DRAWINGS AND SPECIFICATIONS<br>ARE THE PROPERTY OF EDAC INC.,AND<br>SHALL NOT BE REPRODUCED,OR COPIED<br>OR USED AS THE BASIS FOR THE<br>MANUFACTURE OR SALE OF APPARATUS<br>WITHOUT WRITTEN PERMISSION. | SCALE: 1:1                      | SHEET 1 OF       | 1     |
|  |                                                                                |                                                                                                                                                                                                                | DRAWING NUMBER: 627-015-621-251 |                  | ISSUE |
|  |                                                                                |                                                                                                                                                                                                                | PART NUMBER: 627-015            | -621-251         | 1     |