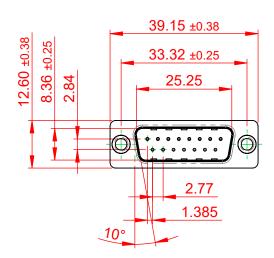

## 6.0 10.5

NOTES:

MATERIAL:

HOUSING: THERMOPLASTIC POLYESTER, UL94V-0 SHELL: STEEL, TIN PLATED CONTACT: COPPER ALLOY, 30µ GOLD PLATED

OPERATING TEMPERATURE: -55°C to +85°C

CURRENT RATING: 3A PER CONTACT CONTACT RESISTANCE: 25mQ MAX. INSULATOR RESISTANCE: 5000MΩ min. DIELECTRIC WITHSTANDING VOLTAGE: 1000V AC rms