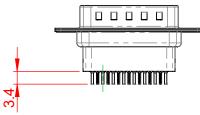

## 6.0 10.5

NOTES:

MATERIAL:

HOUSING: THERMOPLASTIC POLYESTER, UL94V-0 SHELL: STEEL, TIN PLATED CONTACT: COPPER ALLOY, 30µ GOLD PLATED

OPERATING TEMPERATURE: -55°C to +85°C

CURRENT RATING: 3A PER CONTACT CONTACT RESISTANCE: 25mQ MAX. INSULATOR RESISTANCE: 5000MΩ min. DIELECTRIC WITHSTANDING VOLTAGE: 1000V AC rms