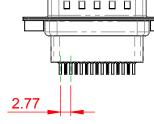

.XX ±0.13 .XXX ±0.10

## 10.9 10.8 6.0

NOTES:

MATERIAL:

HOUSING: THERMOPLASTIC POLYESTER, UL94V-0 SHELL: STEEL, Sn or Ni PLATED CONTACT: COPPER ALLOY SEE ORDERING GUIDE FOR PLATING

OPERATING TEMPERATURE: -55°C ~ 85°C

CURRENT RATING: 3A PER CONTACT CONTACT RESISTANCE: 25mQ MAX. INSULATOR RESISTANCE: 5000MΩ min. DIELECTRIC WITHSTANDING VOLTAGE: 1000V AC rms