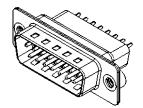

|  | 627 SERIES D-SUB CONNECTOR                                                     |                                                                                                                                                                                                                | SW REFERENCE NO.: 627 ASSEMBLY  |                  |       |
|--|--------------------------------------------------------------------------------|----------------------------------------------------------------------------------------------------------------------------------------------------------------------------------------------------------------|---------------------------------|------------------|-------|
|  |                                                                                |                                                                                                                                                                                                                | DRAWN: C.B                      | DATE: AUG. 01/20 | )18   |
|  |                                                                                |                                                                                                                                                                                                                | CHECKED:                        | DATE:            |       |
|  | EDAC INC<br>TORONTO, ONTARIO<br>CANADA<br>YOUR CONNECTION TO QUALITY & SERVICE | THESE DRAWINGS AND SPECIFICATIONS<br>ARE THE PROPERTY OF EDAC INC.,AND<br>SHALL NOT BE REPRODUCED,OR COPIED<br>OR USED AS THE BASIS FOR THE<br>MANUFACTURE OR SALE OF APPARATUS<br>WITHOUT WRITTEN PERMISSION. | SCALE: 1:1                      | SHEET 1 OF       | 1     |
|  |                                                                                |                                                                                                                                                                                                                | DRAWING NUMBER: 627-015-621-552 |                  | ISSUE |
|  |                                                                                |                                                                                                                                                                                                                | PART NUMBER: 627-015-           | 621-552          | 1     |