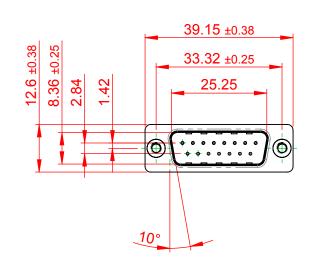

## 10.9 10.8 6.0

NOTES:

MATERIAL:

HOUSING: THERMOPLASTIC POLYESTER, UL94V-0 SHELL: STEEL, Sn or Ni PLATED CONTACT: COPPER ALLOY SEE ORDERING GUIDE FOR PLATING

OPERATING TEMPERATURE: -55°C ~ 85°C

CURRENT RATING: 3A PER CONTACT CONTACT RESISTANCE: 25mQ MAX. INSULATOR RESISTANCE: 5000MΩ min. DIELECTRIC WITHSTANDING VOLTAGE: 1000V AC rms