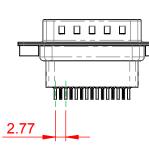

## 10.9 10.8 6.0

NOTES:

MATERIAL:

HOUSING: THERMOPLASTIC POLYESTER, UL94V-0 SHELL: STEEL, Sn or Ni PLATED CONTACT: COPPER ALLOY SEE ORDERING GUIDE FOR PLATING

OPERATING TEMPERATURE: -55°C ~ 85°C

CURRENT RATING: 3A PER CONTACT CONTACT RESISTANCE: 25mQ MAX. INSULATOR RESISTANCE: 5000MΩ min. DIELECTRIC WITHSTANDING VOLTAGE: 1000V AC rms