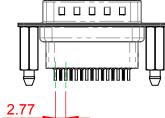

.XX ±0.13 .XXX ±0.10

## 10.9 10.8 6.0

NOTES:

MATERIAL:

HOUSING: THERMOPLASTIC POLYESTER, UL94V-0 SHELL: STEEL, Sn or Ni PLATED CONTACT: COPPER ALLOY SEE ORDERING GUIDE FOR PLATING

OPERATING TEMPERATURE: -55°C ~ 85°C

CURRENT RATING: 3A PER CONTACT CONTACT RESISTANCE: 25mQ MAX. INSULATOR RESISTANCE: 5000MΩ min. DIELECTRIC WITHSTANDING VOLTAGE: 1000V AC rms