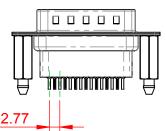

## 10.9 10.8 6.0

NOTES:

MATERIAL:

HOUSING: THERMOPLASTIC POLYESTER, UL94V-0 SHELL: STEEL, Sn or Ni PLATED CONTACT: COPPER ALLOY SEE ORDERING GUIDE FOR PLATING

OPERATING TEMPERATURE: -55°C ~ 85°C

CURRENT RATING: 3A PER CONTACT CONTACT RESISTANCE: 25mQ MAX. INSULATOR RESISTANCE: 5000MΩ min. DIELECTRIC WITHSTANDING VOLTAGE: 1000V AC rms