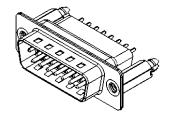

|  |                                      |                                                                                                                                                                                                                | SW REFERENCE NO.: 627 ASSEMBLY |                      |         |           |     |
|--|--------------------------------------|----------------------------------------------------------------------------------------------------------------------------------------------------------------------------------------------------------------|--------------------------------|----------------------|---------|-----------|-----|
|  | 627 SERIES D-SUB                     | CONNECTOR                                                                                                                                                                                                      | DRAWN: C.B                     |                      | DATE: A | AUG. 01/2 | 018 |
|  |                                      |                                                                                                                                                                                                                | CHECKED:                       |                      | DATE:   |           |     |
|  | EDAC INC                             | THESE DRAWINGS AND SPECIFICATIONS<br>ARE THE PROPERTY OF EDAC INC.,AND<br>SHALL NOT BE REPRODUCED,OR COPIED<br>OR USED AS THE BASIS FOR THE<br>MANUFACTURE OR SALE OF APPARATUS<br>WITHOUT WRITTEN PERMISSION. | SCALE: 1:1                     |                      | SHEET   | 1 OF      | 1   |
|  | YOUR CONNECTION TO QUALITY & SERVICE |                                                                                                                                                                                                                | DRAWING NUMBER:                | BER: 627-015-621-556 |         | ISSUE     |     |
|  |                                      |                                                                                                                                                                                                                | PART NUMBER:                   | 627-015-6            | 621-556 |           | 1   |