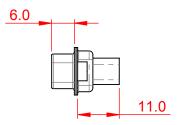

| 38          | 55         |      |    | 53.00 ±0.38 |               |                                         |  |  |  |
|-------------|------------|------|----|-------------|---------------|-----------------------------------------|--|--|--|
| ) ±0        | ±0.        |      |    |             |               | 47.04 ±0.25                             |  |  |  |
| 12.60 ±0.38 | 8.36 ±0.25 | 2.84 |    |             | -             | 38.96                                   |  |  |  |
| 1;          | ω          | ()   |    |             |               |                                         |  |  |  |
| 1           | -          |      |    |             | <b>(</b>      |                                         |  |  |  |
| 1           | , 1        |      |    | (0)         |               | • • • • • • • • • • • • • • • • • • • • |  |  |  |
| _           |            |      |    |             | $\prod$       | 2.77                                    |  |  |  |
|             |            |      |    | -           | +             |                                         |  |  |  |
|             |            |      |    | _           | $\rightarrow$ | 1.385                                   |  |  |  |
|             |            |      | _1 | 0°          |               |                                         |  |  |  |