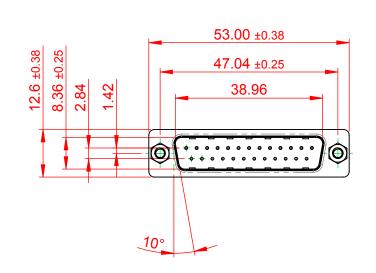

## 10.9 10.8 6.0

NOTES:

MATERIAL:

HOUSING: THERMOPLASTIC POLYESTER, UL94V-0 SHELL: STEEL, Sn or Ni PLATED CONTACT: COPPER ALLOY SEE ORDERING GUIDE FOR PLATING

OPERATING TEMPERATURE: -55°C ~ 85°C

CURRENT RATING: 3A PER CONTACT CONTACT RESISTANCE: 25mQ MAX. INSULATOR RESISTANCE: 5000MΩ min. DIELECTRIC WITHSTANDING VOLTAGE: 1000V AC rms