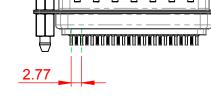

## 10.9 10.8 6.0

NOTES:

MATERIAL:

HOUSING: THERMOPLASTIC POLYESTER, UL94V-0 SHELL: STEEL, Sn or Ni PLATED CONTACT: COPPER ALLOY SEE ORDERING GUIDE FOR PLATING

OPERATING TEMPERATURE: -55°C ~ 85°C

CURRENT RATING: 3A PER CONTACT CONTACT RESISTANCE: 25mQ MAX. INSULATOR RESISTANCE: 5000MΩ min. DIELECTRIC WITHSTANDING VOLTAGE: 1000V AC rms