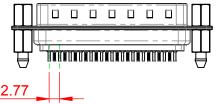

## 10.9 10.8 6.0

NOTES:

MATERIAL:

HOUSING: THERMOPLASTIC POLYESTER, UL94V-0 SHELL: STEEL, Sn or Ni PLATED CONTACT: COPPER ALLOY SEE ORDERING GUIDE FOR PLATING

OPERATING TEMPERATURE: -55°C ~ 85°C

CURRENT RATING: 3A PER CONTACT CONTACT RESISTANCE: 25mQ MAX. INSULATOR RESISTANCE: 5000MΩ min. DIELECTRIC WITHSTANDING VOLTAGE: 1000V AC rms