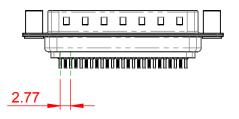

.XX ±0.13 .XXX ±0.10

## 10.9 10.8 6.0

NOTES:

MATERIAL:

HOUSING: THERMOPLASTIC POLYESTER, UL94V-0 SHELL: STEEL, Sn or Ni PLATED CONTACT: COPPER ALLOY SEE ORDERING GUIDE FOR PLATING

OPERATING TEMPERATURE: -55°C ~ 85°C

CURRENT RATING: 3A PER CONTACT CONTACT RESISTANCE: 25mQ MAX. INSULATOR RESISTANCE: 5000MΩ min. DIELECTRIC WITHSTANDING VOLTAGE: 1000V AC rms