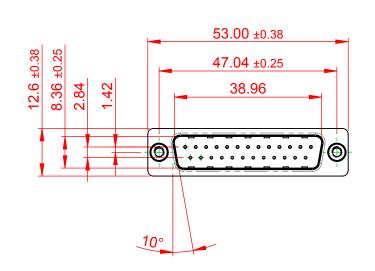

## 10.9 10.8 6.0

NOTES:

MATERIAL:

HOUSING: THERMOPLASTIC POLYESTER, UL94V-0 SHELL: STEEL, Sn or Ni PLATED CONTACT: COPPER ALLOY SEE ORDERING GUIDE FOR PLATING

OPERATING TEMPERATURE: -55°C ~ 85°C

CURRENT RATING: 3A PER CONTACT CONTACT RESISTANCE: 25mQ MAX. INSULATOR RESISTANCE: 5000MΩ min. DIELECTRIC WITHSTANDING VOLTAGE: 1000V AC rms

|                       | 627 SERIES D-SUB CONNECTOR                      |                                                                                                                                       |                           | SW REFERENCE NO.: 627 ASSEMBLY |           |         |      |       |       |  |
|-----------------------|-------------------------------------------------|---------------------------------------------------------------------------------------------------------------------------------------|---------------------------|--------------------------------|-----------|---------|------|-------|-------|--|
| 627 SE                |                                                 |                                                                                                                                       |                           | C.B                            |           | DATE:   | AUG. | 01/20 | 18    |  |
|                       |                                                 |                                                                                                                                       |                           | D:                             |           | DATE:   |      |       |       |  |
|                       | EDAC INC                                        | THESE DRAWINGS AND SPECIFICATIONS<br>ARE THE PROPERTY OF EDAC INC.,AND                                                                | SCALE:                    | 1:1                            |           | SHEET   | 1    | OF    |       |  |
|                       | TORONTO, ONTARIO<br>CANADA<br>QUALITY & SERVICE | SHALL NOT BE REPRODUCED, OR COPIED<br>OR USED AS THE BASIS FOR THE<br>MANUFACTURE OR SALE OF APPARATUS<br>WITHOUT WRITTEN PERMISSION. | DRAWING NUMBER: 627-025-2 |                                |           | 220-548 |      |       | ISSUE |  |
| YOUR CONNECTION TO QU |                                                 |                                                                                                                                       | PART NUI                  | MBER:                          | 627-025-2 | 220-548 |      |       | 1     |  |