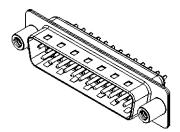

## 10.9 10.8 6.0

NOTES:

MATERIAL:

HOUSING: THERMOPLASTIC POLYESTER, UL94V-0 SHELL: STEEL, Sn or Ni PLATED CONTACT: COPPER ALLOY SEE ORDERING GUIDE FOR PLATING

OPERATING TEMPERATURE: -55°C ~ 85°C

CURRENT RATING: 3A PER CONTACT CONTACT RESISTANCE: 25mQ MAX. INSULATOR RESISTANCE: 5000MΩ min. DIELECTRIC WITHSTANDING VOLTAGE: 1000V AC rms

|                       | 627 SERIES D-SUB CONNECTOR                      |                                                                                                                                       |                           | SW REFERENCE NO.: 627 ASSEMBLY |           |         |      |       |       |  |
|-----------------------|-------------------------------------------------|---------------------------------------------------------------------------------------------------------------------------------------|---------------------------|--------------------------------|-----------|---------|------|-------|-------|--|
| 627 SE                |                                                 |                                                                                                                                       |                           | C.B                            |           | DATE:   | AUG. | 01/20 | 18    |  |
|                       |                                                 |                                                                                                                                       |                           | D:                             |           | DATE:   |      |       |       |  |
|                       | EDAC INC                                        | THESE DRAWINGS AND SPECIFICATIONS<br>ARE THE PROPERTY OF EDAC INC.,AND                                                                | SCALE:                    | 1:1                            |           | SHEET   | 1    | OF    |       |  |
|                       | TORONTO, ONTARIO<br>CANADA<br>QUALITY & SERVICE | SHALL NOT BE REPRODUCED, OR COPIED<br>OR USED AS THE BASIS FOR THE<br>MANUFACTURE OR SALE OF APPARATUS<br>WITHOUT WRITTEN PERMISSION. | DRAWING NUMBER: 627-025-2 |                                |           | 220-548 |      |       | ISSUE |  |
| YOUR CONNECTION TO QU |                                                 |                                                                                                                                       | PART NUI                  | MBER:                          | 627-025-2 | 220-548 |      |       | 1     |  |