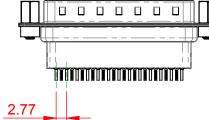

.XX ±0.13 .XXX ±0.10

NOTES:

MATERIAL:

HOUSING: THERMOPLASTIC POLYESTER, UL94V-0 SHELL: STEEL, Sn or Ni PLATED CONTACT: COPPER ALLOY SEE ORDERING GUIDE FOR PLATING

OPERATING TEMPERATURE: -55°C ~ 85°C

CURRENT RATING: 3A PER CONTACT CONTACT RESISTANCE: 25mQ MAX. INSULATOR RESISTANCE: 5000MΩ min. DIELECTRIC WITHSTANDING VOLTAGE: 1000V AC rms