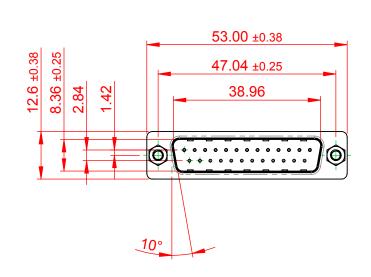

|          | 627 SERIES D-SUB CONNECTOR           |                                                                                                                                                                                                                | SW REFERENCE NO.: 627 ASSEMBLY |                    |         |            |     |  |
|----------|--------------------------------------|----------------------------------------------------------------------------------------------------------------------------------------------------------------------------------------------------------------|--------------------------------|--------------------|---------|------------|-----|--|
|          |                                      |                                                                                                                                                                                                                | DRAWN: C.B                     |                    | DATE: / | AUG. 01/20 | 018 |  |
|          |                                      |                                                                                                                                                                                                                | CHECKED:                       |                    | DATE:   |            |     |  |
|          | EDAC INC                             | THESE DRAWINGS AND SPECIFICATIONS<br>ARE THE PROPERTY OF EDAC INC.,AND<br>SHALL NOT BE REPRODUCED,OR COPIED<br>OR USED AS THE BASIS FOR THE<br>MANUFACTURE OR SALE OF APPARATUS<br>WITHOUT WRITTEN PERMISSION. | SCALE: 1:1                     |                    | SHEET   | 1 OF       | 1   |  |
| YOUR CON | TORONTO, ONTARIO<br>CANADA           |                                                                                                                                                                                                                | DRAWING NUMBER:                | R: 627-025-221-553 |         | ISSUE      |     |  |
|          | YOUR CONNECTION TO QUALITY & SERVICE |                                                                                                                                                                                                                | PART NUMBER:                   | 627-025-2          | 221-553 |            | 1   |  |