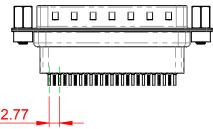

|          | 627 SERIES D-SUB CONNECTOR           |                                                                                                                                                                                                                | SW REFERENCE NO.: 627 ASSEMBLY |                    |         |            |     |  |
|----------|--------------------------------------|----------------------------------------------------------------------------------------------------------------------------------------------------------------------------------------------------------------|--------------------------------|--------------------|---------|------------|-----|--|
|          |                                      |                                                                                                                                                                                                                | DRAWN: C.B                     |                    | DATE: / | AUG. 01/20 | 018 |  |
|          |                                      |                                                                                                                                                                                                                | CHECKED:                       |                    | DATE:   |            |     |  |
|          | EDAC INC                             | THESE DRAWINGS AND SPECIFICATIONS<br>ARE THE PROPERTY OF EDAC INC.,AND<br>SHALL NOT BE REPRODUCED,OR COPIED<br>OR USED AS THE BASIS FOR THE<br>MANUFACTURE OR SALE OF APPARATUS<br>WITHOUT WRITTEN PERMISSION. | SCALE: 1:1                     |                    | SHEET   | 1 OF       | 1   |  |
| YOUR CON | TORONTO, ONTARIO<br>CANADA           |                                                                                                                                                                                                                | DRAWING NUMBER:                | R: 627-025-221-553 |         | ISSUE      |     |  |
|          | YOUR CONNECTION TO QUALITY & SERVICE |                                                                                                                                                                                                                | PART NUMBER:                   | 627-025-2          | 221-553 |            | 1   |  |