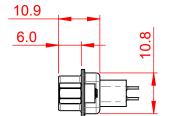

.XX ±0.13 .XXX ±0.10

NOTES:

MATERIAL:

HOUSING: THERMOPLASTIC POLYESTER, UL94V-0 SHELL: STEEL, Sn or Ni PLATED CONTACT: COPPER ALLOY SEE ORDERING GUIDE FOR PLATING

OPERATING TEMPERATURE: -55°C ~ 85°C

CURRENT RATING: 3A PER CONTACT CONTACT RESISTANCE: 25mQ MAX. INSULATOR RESISTANCE: 5000MΩ min. DIELECTRIC WITHSTANDING VOLTAGE: 1000V AC rms