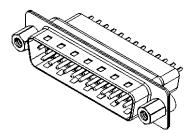

|          | 627 SERIES D-SUB CONNECTOR           |                                                                                                                                                                                                                | SW REFERENCE NO.: 627 ASSEMBLY |                    |         |            |     |  |
|----------|--------------------------------------|----------------------------------------------------------------------------------------------------------------------------------------------------------------------------------------------------------------|--------------------------------|--------------------|---------|------------|-----|--|
|          |                                      |                                                                                                                                                                                                                | DRAWN: C.B                     |                    | DATE: / | AUG. 01/20 | 018 |  |
|          |                                      |                                                                                                                                                                                                                | CHECKED:                       |                    | DATE:   |            |     |  |
|          | EDAC INC                             | THESE DRAWINGS AND SPECIFICATIONS<br>ARE THE PROPERTY OF EDAC INC.,AND<br>SHALL NOT BE REPRODUCED,OR COPIED<br>OR USED AS THE BASIS FOR THE<br>MANUFACTURE OR SALE OF APPARATUS<br>WITHOUT WRITTEN PERMISSION. | SCALE: 1:1                     |                    | SHEET   | 1 OF       | 1   |  |
| YOUR CON | TORONTO, ONTARIO<br>CANADA           |                                                                                                                                                                                                                | DRAWING NUMBER:                | R: 627-025-221-553 |         | ISSUE      |     |  |
|          | YOUR CONNECTION TO QUALITY & SERVICE |                                                                                                                                                                                                                | PART NUMBER:                   | 627-025-2          | 221-553 |            | 1   |  |