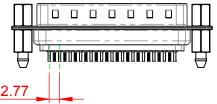

## 10.9 10.8 6.0

NOTES:

MATERIAL:

HOUSING: THERMOPLASTIC POLYESTER, UL94V-0 SHELL: STEEL, Sn or Ni PLATED CONTACT: COPPER ALLOY SEE ORDERING GUIDE FOR PLATING

OPERATING TEMPERATURE: -55°C ~ 85°C

CURRENT RATING: 3A PER CONTACT CONTACT RESISTANCE: 25mQ MAX. INSULATOR RESISTANCE: 5000MΩ min. DIELECTRIC WITHSTANDING VOLTAGE: 1000V AC rms

| 627 SERIES D-SUB CONNECTOR             |                                                                                                                                                                                                                | SW REFERENCE NO.: 627 ASSEMBLY  |           |                    |      |       |
|----------------------------------------|----------------------------------------------------------------------------------------------------------------------------------------------------------------------------------------------------------------|---------------------------------|-----------|--------------------|------|-------|
|                                        |                                                                                                                                                                                                                | DRAWN: C.B                      |           | DATE: AUG. 01/2018 |      |       |
|                                        |                                                                                                                                                                                                                | CHECKED:                        |           | DATE:              |      |       |
| EDAC INC<br>TORONTO, ONTARIO<br>CANADA | THESE DRAWINGS AND SPECIFICATIONS<br>ARE THE PROPERTY OF EDAC INC.,AND<br>SHALL NOT BE REPRODUCED,OR COPIED<br>OR USED AS THE BASIS FOR THE<br>MANUFACTURE OR SALE OF APPARATUS<br>WITHOUT WRITTEN PERMISSION. | SCALE: 1:1                      |           | SHEET              | 1 OF | 1     |
|                                        |                                                                                                                                                                                                                | DRAWING NUMBER: 627-025-228-547 |           | 228-547            |      | ISSUE |
| YOUR CONNECTION TO QUALITY & SERVICE   |                                                                                                                                                                                                                | PART NUMBER:                    | 627-025-2 | 228-547            |      | 1     |