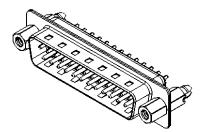

| 627 SERIES D-SUB CONNECTOR             |                                                                                                                                                                                                                | SW REFERENCE NO.: 627 ASSEMBLY  |           |                    |      |       |
|----------------------------------------|----------------------------------------------------------------------------------------------------------------------------------------------------------------------------------------------------------------|---------------------------------|-----------|--------------------|------|-------|
|                                        |                                                                                                                                                                                                                | DRAWN: C.B                      |           | DATE: AUG. 01/2018 |      |       |
|                                        |                                                                                                                                                                                                                | CHECKED:                        |           | DATE:              |      |       |
| EDAC INC<br>TORONTO, ONTARIO<br>CANADA | THESE DRAWINGS AND SPECIFICATIONS<br>ARE THE PROPERTY OF EDAC INC.,AND<br>SHALL NOT BE REPRODUCED,OR COPIED<br>OR USED AS THE BASIS FOR THE<br>MANUFACTURE OR SALE OF APPARATUS<br>WITHOUT WRITTEN PERMISSION. | SCALE: 1:1                      |           | SHEET              | 1 OF | 1     |
|                                        |                                                                                                                                                                                                                | DRAWING NUMBER: 627-025-228-547 |           | 228-547            |      | ISSUE |
| YOUR CONNECTION TO QUALITY & SERVICE   |                                                                                                                                                                                                                | PART NUMBER:                    | 627-025-2 | 228-547            |      | 1     |