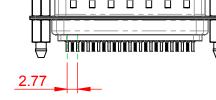

## 10.9 10.8 6.0

NOTES:

MATERIAL:

HOUSING: THERMOPLASTIC POLYESTER, UL94V-0 SHELL: STEEL, Sn or Ni PLATED CONTACT: COPPER ALLOY SEE ORDERING GUIDE FOR PLATING

OPERATING TEMPERATURE: -55°C ~ 85°C

CURRENT RATING: 3A PER CONTACT CONTACT RESISTANCE: 25mQ MAX. INSULATOR RESISTANCE: 5000MΩ min. DIELECTRIC WITHSTANDING VOLTAGE: 1000V AC rms