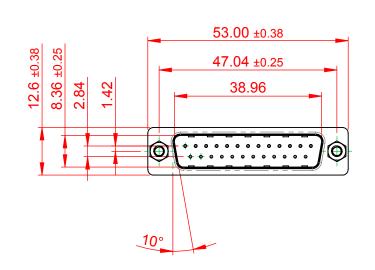

## 10.9 10.8 6.0

NOTES:

MATERIAL:

HOUSING: THERMOPLASTIC POLYESTER, UL94V-0 SHELL: STEEL, Sn or Ni PLATED CONTACT: COPPER ALLOY SEE ORDERING GUIDE FOR PLATING

OPERATING TEMPERATURE: -55°C ~ 85°C

CURRENT RATING: 3A PER CONTACT CONTACT RESISTANCE: 25mQ MAX. INSULATOR RESISTANCE: 5000MΩ min. DIELECTRIC WITHSTANDING VOLTAGE: 1000V AC rms

| 627 SERIES D-SUB CONNECTOR             |                                                                                                                                                                                                                | SW REFERENCE NO.: 627 ASSEMBLY  |           |                    |      |       |
|----------------------------------------|----------------------------------------------------------------------------------------------------------------------------------------------------------------------------------------------------------------|---------------------------------|-----------|--------------------|------|-------|
|                                        |                                                                                                                                                                                                                | DRAWN: C.B                      |           | DATE: AUG. 01/2018 |      |       |
|                                        |                                                                                                                                                                                                                | CHECKED:                        |           | DATE:              |      |       |
| EDAC INC<br>TORONTO, ONTARIO<br>CANADA | THESE DRAWINGS AND SPECIFICATIONS<br>ARE THE PROPERTY OF EDAC INC.,AND<br>SHALL NOT BE REPRODUCED,OR COPIED<br>OR USED AS THE BASIS FOR THE<br>MANUFACTURE OR SALE OF APPARATUS<br>WITHOUT WRITTEN PERMISSION. | SCALE: 1:1                      |           | SHEET              | 1 OF | 1     |
|                                        |                                                                                                                                                                                                                | DRAWING NUMBER: 627-025-228-547 |           | 228-547            |      | ISSUE |
| YOUR CONNECTION TO QUALITY & SERVICE   |                                                                                                                                                                                                                | PART NUMBER:                    | 627-025-2 | 228-547            |      | 1     |