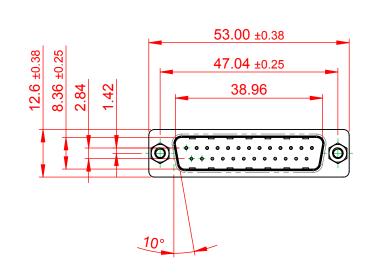

TOLERANCE UNLESS OTHERWISE SPECIFIED DO NOT MAKE MANUAL REVISIONS TO MASTER.

 .X
 ±0.25

 .XX
 ±0.13

 .XXX
 ±0.10









## 



NOTES:

MATERIAL:

HOUSING: THERMOPLASTIC POLYESTER, UL94V-0 SHELL: STEEL, Sn or Ni PLATED CONTACT: COPPER ALLOY SEE ORDERING GUIDE FOR PLATING

OPERATING TEMPERATURE: -55°C ~ 85°C

CURRENT RATING: 3A PER CONTACT CONTACT RESISTANCE: 25mΩ MAX. INSULATOR RESISTANCE: 5000MΩ min. DIELECTRIC WITHSTANDING VOLTAGE: 1000V AC rms

|  |                    |                                                               |                                                                                                                                                                                                                | SW REFERENCE NO.: 627 ASSEMBLY |                              |                    |      |       |
|--|--------------------|-----------------------------------------