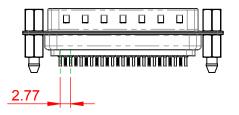

TOLERANCE UNLESS OTHERWISE SPECIFIED DO NOT MAKE MANUAL REVISIONS TO MASTER.

 .X
 ±0.25

 .XX
 ±0.13

 .XXX
 ±0.10









## 



NOTES:

MATERIAL:

HOUSING: THERMOPLASTIC POLYESTER, UL94V-0 SHELL: STEEL, Sn or Ni PLATED CONTACT: COPPER ALLOY SEE ORDERING GUIDE FOR PLATING

OPERATING TEMPERATURE: -55°C ~ 85°C

CURRENT RATING: 3A PER CONTACT CONTACT RESISTANCE: 25mΩ MAX. INSULATOR RESISTANCE: 5000MΩ min. DIELECTRIC WITHSTANDING VOLTAGE: 1000V AC rms

|  |                    |                                                               |                                                                                                                                                                                                                | SW REFERENCE NO.: 627 ASSEMBLY |                              |                    |      |       |
|--|--------------------|-------------------------------------------