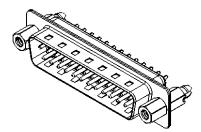

TOLERANCE UNLESS OTHERWISE SPECIFIED DO NOT MAKE MANUAL REVISIONS TO MASTER.

 .X
 ±0.25

 .XX
 ±0.13

 .XXX
 ±0.10









## 



NOTES:

MATERIAL:

HOUSING: THERMOPLASTIC POLYESTER, UL94V-0 SHELL: STEEL, Sn or Ni PLATED CONTACT: COPPER ALLOY SEE ORDERING GUIDE FOR PLATING

OPERATING TEMPERATURE: -55°C ~ 85°C

CURRENT RATING: 3A PER CONTACT CONTACT RESISTANCE: 25mΩ MAX. INSULATOR RESISTANCE: 5000MΩ min. DIELECTRIC WITHSTANDING VOLTAGE: 1000V AC rms

|  |                    |                                                               |                                                                                                                                                                                                                | SW REFERENCE NO.: 627 ASSEMBLY |                              |                    |      |       |
|--|--------------------|--------------------------------------------------