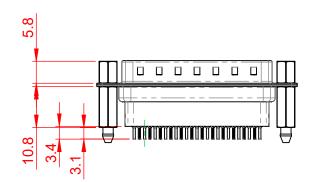

## 6.0 10.5

NOTES:

MATERIAL:

HOUSING: THERMOPLASTIC POLYESTER, UL94V-0 SHELL: STEEL, TIN PLATED CONTACT: COPPER ALLOY, 15µ GOLD PLATED

OPERATING TEMPERATURE: -55°C to +85°C

CURRENT RATING: 3A PER CONTACT CONTACT RESISTANCE: 25mQ MAX. INSULATOR RESISTANCE: 5000MΩ min. DIELECTRIC WITHSTANDING VOLTAGE: 1000V AC rms