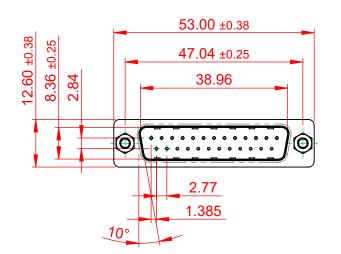

## 6.0 10.5

NOTES:

MATERIAL:

HOUSING: THERMOPLASTIC POLYESTER, UL94V-0 SHELL: STEEL, TIN PLATED CONTACT: COPPER ALLOY, 15µ GOLD PLATED

OPERATING TEMPERATURE: -55°C to +85°C

CURRENT RATING: 3A PER CONTACT CONTACT RESISTANCE: 25mQ MAX. INSULATOR RESISTANCE: 5000MΩ min. DIELECTRIC WITHSTANDING VOLTAGE: 1000V AC rms