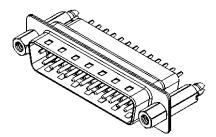

## 6.0 10.5

NOTES:

MATERIAL:

HOUSING: THERMOPLASTIC POLYESTER, UL94V-0 SHELL: STEEL, TIN PLATED CONTACT: COPPER ALLOY, 15µ GOLD PLATED

OPERATING TEMPERATURE: -55°C to +85°C

CURRENT RATING: 3A PER CONTACT CONTACT RESISTANCE: 25mQ MAX. INSULATOR RESISTANCE: 5000MΩ min. DIELECTRIC WITHSTANDING VOLTAGE: 1000V AC rms