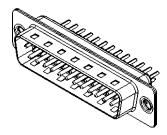

## NOTES:

MATERIAL:

HOUSING: THERMOPLASTIC POLYESTER, UL94V-0 SHELL: STEEL, TIN PLATED CONTACT: COPPER ALLOY, 30µ GOLD PLATED

OPERATING TEMPERATURE: -55°C to +85°C

CURRENT RATING: 3A PER CONTACT CONTACT RESISTANCE: 25mQ MAX. INSULATOR RESISTANCE: 5000MΩ min. DIELECTRIC WITHSTANDING VOLTAGE: 1000V AC rms