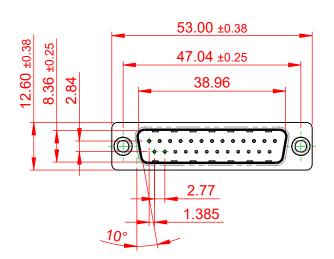

## NOTES:

MATERIAL:

HOUSING: THERMOPLASTIC POLYESTER, UL94V-0 SHELL: STEEL, TIN PLATED CONTACT: COPPER ALLOY, 30µ GOLD PLATED

OPERATING TEMPERATURE: -55°C to +85°C

CURRENT RATING: 3A PER CONTACT CONTACT RESISTANCE: 25mQ MAX. INSULATOR RESISTANCE: 5000MΩ min. DIELECTRIC WITHSTANDING VOLTAGE: 1000V AC rms