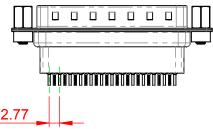

.XX ±0.13 .XXX ±0.10

NOTES:

MATERIAL:

HOUSING: THERMOPLASTIC POLYESTER, UL94V-0 SHELL: STEEL, Sn or Ni PLATED CONTACT: COPPER ALLOY SEE ORDERING GUIDE FOR PLATING

OPERATING TEMPERATURE: -55°C ~ 85°C

CURRENT RATING: 3A PER CONTACT CONTACT RESISTANCE: 25mQ MAX. INSULATOR RESISTANCE: 5000MΩ min. DIELECTRIC WITHSTANDING VOLTAGE: 1000V AC rms

|  | 627 SERIES D-SUB CONNECTOR           |                                                                                                                                       | SW REFERENCE NO.: 627 ASSEMBLY |                      |         |            |     | I |
|--|--------------------------------------|---------------------------------------------------------------------------------------------------------------------------------------|--------------------------------|----------------------|---------|------------|-----|---|
|  |                                      |                                                                                                                                       | DRAWN: C.B                     |                      | DATE: A | AUG. 01/20 | )18 | I |
|  |                                      |                                                                                                                                       | CHECKED:                       |                      | DATE:   |            |     | 1 |
|  | EDACINC                              | THESE DRAWINGS AND SPECIFICATIONS<br>ARE THE PROPERTY OF EDAC INC.,AND                                                                | SCALE: 1:1                     |                      | SHEET   | 1 OF       | 1   | I |
|  | TORONTO, ONTARIO<br>CANADA           | SHALL NOT BE REPRODUCED, OR COPIED<br>OR USED AS THE BASIS FOR THE<br>MANUFACTURE OR SALE OF APPARATUS<br>WITHOUT WRITTEN PERMISSION. | DRAWING NUMBER:                | BER: 627-025-621-553 |         | ISSUE      | 1   |   |
|  | YOUR CONNECTION TO QUALITY & SERVICE |                                                                                                                                       | PART NUMBER:                   | 627-025-6            | 621-553 |            | 1   | 1 |