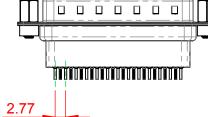

.XX ±0.13 .XXX ±0.10

NOTES:

MATERIAL:

HOUSING: THERMOPLASTIC POLYESTER, UL94V-0 SHELL: STEEL, Sn or Ni PLATED CONTACT: COPPER ALLOY SEE ORDERING GUIDE FOR PLATING

OPERATING TEMPERATURE: -55°C ~ 85°C

CURRENT RATING: 3A PER CONTACT CONTACT RESISTANCE: 25mQ MAX. INSULATOR RESISTANCE: 5000MΩ min. DIELECTRIC WITHSTANDING VOLTAGE: 1000V AC rms