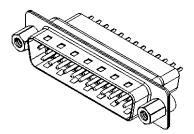

|  | 627 SERIES D-SUB CONNECTOR           |                                                                                                                                       | SW REFERENCE NO.: 627 ASSEMBLY |                      |         |            |     | I |
|--|--------------------------------------|---------------------------------------------------------------------------------------------------------------------------------------|--------------------------------|----------------------|---------|------------|-----|---|
|  |                                      |                                                                                                                                       | DRAWN: C.B                     |                      | DATE: A | AUG. 01/20 | )18 | I |
|  |                                      |                                                                                                                                       | CHECKED:                       |                      | DATE:   |            |     | 1 |
|  | EDACINC                              | THESE DRAWINGS AND SPECIFICATIONS<br>ARE THE PROPERTY OF EDAC INC.,AND                                                                | SCALE: 1:1                     |                      | SHEET   | 1 OF       | 1   | I |
|  | TORONTO, ONTARIO<br>CANADA           | SHALL NOT BE REPRODUCED, OR COPIED<br>OR USED AS THE BASIS FOR THE<br>MANUFACTURE OR SALE OF APPARATUS<br>WITHOUT WRITTEN PERMISSION. | DRAWING NUMBER:                | BER: 627-025-621-553 |         | ISSUE      | 1   |   |
|  | YOUR CONNECTION TO QUALITY & SERVICE |                                                                                                                                       | PART NUMBER:                   | 627-025-6            | 621-553 |            | 1   | 1 |