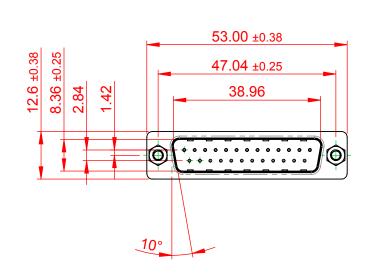

.XX ±0.13 .XXX ±0.10

NOTES:

MATERIAL:

HOUSING: THERMOPLASTIC POLYESTER, UL94V-0 SHELL: STEEL, Sn or Ni PLATED CONTACT: COPPER ALLOY SEE ORDERING GUIDE FOR PLATING

OPERATING TEMPERATURE: -55°C ~ 85°C

CURRENT RATING: 3A PER CONTACT CONTACT RESISTANCE: 25mQ MAX. INSULATOR RESISTANCE: 5000MΩ min. DIELECTRIC WITHSTANDING VOLTAGE: 1000V AC rms

|  | 627 SERIES D-SUB CONNECTOR           |                                                                                                                                       | SW REFERENCE NO.: 627 ASSEMBLY |                      |         |            |     | I |
|--|--------------------------------------|---------------------------------------------------------------------------------------------------------------------------------------|--------------------------------|----------------------|---------|------------|-----|---|
|  |                                      |                                                                                                                                       | DRAWN: C.B                     |                      | DATE: A | AUG. 01/20 | )18 | I |
|  |                                      |                                                                                                                                       | CHECKED:                       |                      | DATE:   |            |     | 1 |
|  | EDACINC                              | THESE DRAWINGS AND SPECIFICATIONS<br>ARE THE PROPERTY OF EDAC INC.,AND                                                                | SCALE: 1:1                     |                      | SHEET   | 1 OF       | 1   | I |
|  | TORONTO, ONTARIO<br>CANADA           | SHALL NOT BE REPRODUCED, OR COPIED<br>OR USED AS THE BASIS FOR THE<br>MANUFACTURE OR SALE OF APPARATUS<br>WITHOUT WRITTEN PERMISSION. | DRAWING NUMBER:                | BER: 627-025-621-553 |         | ISSUE      | 1   |   |
|  | YOUR CONNECTION TO QUALITY & SERVICE |                                                                                                                                       | PART NUMBER:                   | 627-025-6            | 621-553 |            | 1   | 1 |