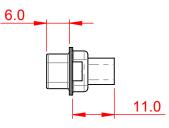

CURRENT RATING: 3A PER CONTACT CONTACT RESISTANCE: 25mQ MAX. INSULATOR RESISTANCE: 5000MΩ min. DIELECTRIC WITHSTANDING VOLTAGE: 1000V AC rms

|                                                                                |                                                                                                                                                                                                                | SW REFERENCE NO.: 627 ASSEMBLY  |           |                 |       |
|--------------------------------------------------------------------------------|----------------------------------------------------------------------------------------------------------------------------------------------------------------------------------------------------------------|---------------------------------|-----------|-----------------|-------|
| 627 SERIES D-SUB                                                               | CONNECTOR                                                                                                                                                                                                      | DRAWN: C.B                      |           | DATE: AUG. 01/2 | 018   |
|                                                                                |                                                                                                                                                                                                                | CHECKED:                        |           | DATE:           |       |
| EDAC INC<br>TORONTO, ONTARIO<br>CANADA<br>YOUR CONNECTION TO QUALITY & SERVICE | THESE DRAWINGS AND SPECIFICATIONS<br>ARE THE PROPERTY OF EDAC INC.,AND<br>SHALL NOT BE REPRODUCED,OR COPIED<br>OR USED AS THE BASIS FOR THE<br>MANUFACTURE OR SALE OF APPARATUS<br>WITHOUT WRITTEN PERMISSION. | SCALE: 1:1                      |           | SHEET 1 OF      | 1     |
|                                                                                |                                                                                                                                                                                                                | DRAWING NUMBER: 627-037-010-210 |           | 010-210         | ISSUE |
|                                                                                |                                                                                                                                                                                                                | PART NUMBER:                    | 627-037-0 | 010-210         | 1     |