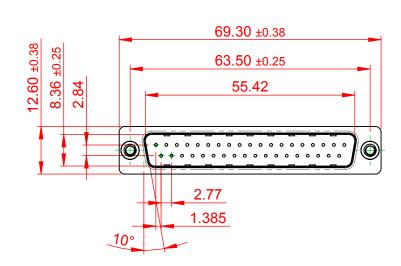

CURRENT RATING: 3A PER CONTACT CONTACT RESISTANCE: 25mQ MAX. INSULATOR RESISTANCE: 5000MΩ min. DIELECTRIC WITHSTANDING VOLTAGE: 1000V AC rms

|                                                                                |                                                                                                                                                                                                                | SW REFERENCE NO.: 627 ASSEMBLY  |           |                 |       |
|--------------------------------------------------------------------------------|----------------------------------------------------------------------------------------------------------------------------------------------------------------------------------------------------------------|---------------------------------|-----------|-----------------|-------|
| 627 SERIES D-SUB                                                               | CONNECTOR                                                                                                                                                                                                      | DRAWN: C.B                      |           | DATE: AUG. 01/2 | 018   |
|                                                                                |                                                                                                                                                                                                                | CHECKED:                        |           | DATE:           |       |
| EDAC INC<br>TORONTO, ONTARIO<br>CANADA<br>YOUR CONNECTION TO QUALITY & SERVICE | THESE DRAWINGS AND SPECIFICATIONS<br>ARE THE PROPERTY OF EDAC INC.,AND<br>SHALL NOT BE REPRODUCED,OR COPIED<br>OR USED AS THE BASIS FOR THE<br>MANUFACTURE OR SALE OF APPARATUS<br>WITHOUT WRITTEN PERMISSION. | SCALE: 1:1                      |           | SHEET 1 OF      | 1     |
|                                                                                |                                                                                                                                                                                                                | DRAWING NUMBER: 627-037-010-210 |           | 010-210         | ISSUE |
|                                                                                |                                                                                                                                                                                                                | PART NUMBER:                    | 627-037-0 | 010-210         | 1     |