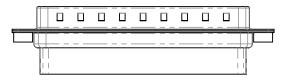

DO NOT MAKE MANUAL REVISIONS TO MASTER.

NOTES:

MATERIAL:

HOUSING: THERMOPLASTIC POLYESTER, UL94V-0 SHELL: STEEL, Sn or Ni PLATED CONTACT: COPPER ALLOY SEE ORDERING GUIDE FOR PLATING

OPERATING TEMPERATURE: -55°C ~ 85°C