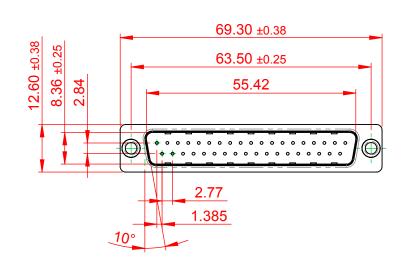

## 6.0

NOTES:

MATERIAL:

HOUSING: THERMOPLASTIC POLYESTER, UL94V-0 SHELL: STEEL, Sn or Ni PLATED CONTACT: COPPER ALLOY SEE ORDERING GUIDE FOR PLATING

OPERATING TEMPERATURE: -55°C ~ 85°C

CURRENT RATING: 3A PER CONTACT CONTACT RESISTANCE: 25mΩ MAX. INSULATOR RESISTANCE: 5000MΩ min. DIELECTRIC WITHSTANDING VOLTAGE: 1000V AC rms