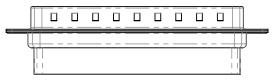

## 6.0

NOTES:

MATERIAL:

HOUSING: THERMOPLASTIC POLYESTER, UL94V-0 SHELL: STEEL, Sn or Ni PLATED CONTACT: COPPER ALLOY SEE ORDERING GUIDE FOR PLATING

OPERATING TEMPERATURE: -55°C ~ 85°C

CURRENT RATING: 3A PER CONTACT CONTACT RESISTANCE: 25mΩ MAX. INSULATOR RESISTANCE: 5000MΩ min. DIELECTRIC WITHSTANDING VOLTAGE: 1000V AC rms