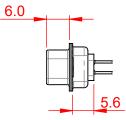

OPERATING TEMPERATURE: -55°C to +85°C

CURRENT RATING: 3A PER CONTACT CONTACT RESISTANCE: 25mQ MAX. INSULATOR RESISTANCE: 5000MΩ min. DIELECTRIC WITHSTANDING VOLTAGE: 1000V AC rms

|  | 627 SERIES D-SUB CONNECTOR                                                     |                                                                                                                                                                                                                | SW REFERENCE NO.: 627 ASSEMBLY |                             |     |
|--|--------------------------------------------------------------------------------|----------------------------------------------------------------------------------------------------------------------------------------------------------------------------------------------------------------|--------------------------------|-----------------------------|-----|
|  |                                                                                |                                                                                                                                                                                                                | DRAWN: C.B                     | DATE: AUG. 01/20            | )18 |
|  |                                                                                |                                                                                                                                                                                                                | CHECKED:                       | DATE:                       |     |
|  | EDAC INC<br>TORONTO, ONTARIO<br>CANADA<br>YOUR CONNECTION TO QUALITY & SERVICE | THESE DRAWINGS AND SPECIFICATIONS<br>ARE THE PROPERTY OF EDAC INC.,AND<br>SHALL NOT BE REPRODUCED,OR COPIED<br>OR USED AS THE BASIS FOR THE<br>MANUFACTURE OR SALE OF APPARATUS<br>WITHOUT WRITTEN PERMISSION. | SCALE: 1:1                     | SHEET 1 OF                  | 1   |
|  |                                                                                |                                                                                                                                                                                                                | DRAWING NUMBER: 627-037-       | ING NUMBER: 627-037-220-241 |     |
|  |                                                                                |                                                                                                                                                                                                                | PART NUMBER: 627-037-          | 220-241                     | 1   |