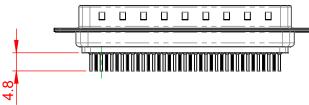

OPERATING TEMPERATURE: -55°C to +85°C

CURRENT RATING: 3A PER CONTACT CONTACT RESISTANCE: 25mQ MAX. INSULATOR RESISTANCE: 5000MΩ min. DIELECTRIC WITHSTANDING VOLTAGE: 1000V AC rms

|  | 627 SERIES D-SUB CONNECTOR                                                     |                                                                                                                                                                                                                | SW REFERENCE NO.: 627 ASSEMBLY |                             |     |
|--|--------------------------------------------------------------------------------|----------------------------------------------------------------------------------------------------------------------------------------------------------------------------------------------------------------|--------------------------------|-----------------------------|-----|
|  |                                                                                |                                                                                                                                                                                                                | DRAWN: C.B                     | DATE: AUG. 01/20            | )18 |
|  |                                                                                |                                                                                                                                                                                                                | CHECKED:                       | DATE:                       |     |
|  | EDAC INC<br>TORONTO, ONTARIO<br>CANADA<br>YOUR CONNECTION TO QUALITY & SERVICE | THESE DRAWINGS AND SPECIFICATIONS<br>ARE THE PROPERTY OF EDAC INC.,AND<br>SHALL NOT BE REPRODUCED,OR COPIED<br>OR USED AS THE BASIS FOR THE<br>MANUFACTURE OR SALE OF APPARATUS<br>WITHOUT WRITTEN PERMISSION. | SCALE: 1:1                     | SHEET 1 OF                  | 1   |
|  |                                                                                |                                                                                                                                                                                                                | DRAWING NUMBER: 627-037-       | ING NUMBER: 627-037-220-241 |     |
|  |                                                                                |                                                                                                                                                                                                                | PART NUMBER: 627-037-          | 220-241                     | 1   |