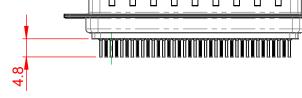

THIS IS A C.A.D. GENERATED DRAWING DO NOT MAKE MANUAL REVISIONS TO MASTER.

**ISSUE NUMBER** ORIGINAL (1)

NOTES:

MATERIAL:

HOUSING: THERMOPLASTIC POLYESTER, UL94V-0 SHELL: STEEL, TIN PLATED CONTACT: COPPER ALLOY, GOLD FLASH PLATED

OPERATING TEMPERATURE: -55°C to +85°C

CURRENT RATING: 3A PER CONTACT CONTACT RESISTANCE: 25mQ MAX. INSULATOR RESISTANCE: 5000MΩ min. DIELECTRIC WITHSTANDING VOLTAGE: 1000V AC rms

|  | 627 SERIES D-SUB CONNECTOR                                                     |                                                                                                                                                                                                                | SW REFERENCE NO.: 627 ASSEMBLY |                             |     |
|--|--------------------------------------------------------------------------------|----------------------------------------------------------------------------------------------------------------------------------------------------------------------------------------------------------------|--------------------------------|-----------------------------|-----|
|  |                                                                                |                                                                                                                                                                                                                | DRAWN: C.B                     | DATE: AUG. 01/20            | )18 |
|  |                                                                                |                                                                                                                                                                                                                | CHECKED:                       | DATE:                       |     |
|  | EDAC INC<br>TORONTO, ONTARIO<br>CANADA<br>YOUR CONNECTION TO QUALITY & SERVICE | THESE DRAWINGS AND SPECIFICATIONS<br>ARE THE PROPERTY OF EDAC INC.,AND<br>SHALL NOT BE REPRODUCED,OR COPIED<br>OR USED AS THE BASIS FOR THE<br>MANUFACTURE OR SALE OF APPARATUS<br>WITHOUT WRITTEN PERMISSION. | SCALE: 1:1                     | SHEET 1 OF                  | 1   |
|  |                                                                                |                                                                                                                                                                                                                | DRAWING NUMBER: 627-037-       | ING NUMBER: 627-037-220-241 |     |
|  |                                                                                |                                                                                                                                                                                                                | PART NUMBER: 627-037-          | 220-241                     | 1   |