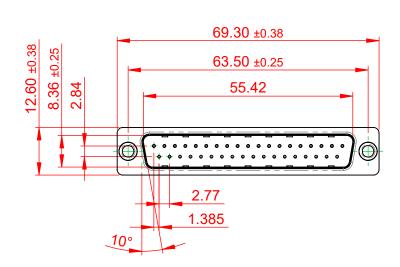

OPERATING TEMPERATURE: -55°C to +85°C

CURRENT RATING: 3A PER CONTACT CONTACT RESISTANCE: 25mQ MAX. INSULATOR RESISTANCE: 5000MΩ min. DIELECTRIC WITHSTANDING VOLTAGE: 1000V AC rms

|  | 627 SERIES D-SUB CONNECTOR                                                     |                                                                                                                                                                                                                | SW REFERENCE NO.: 627 ASSEMBLY |                             |     |
|--|--------------------------------------------------------------------------------|----------------------------------------------------------------------------------------------------------------------------------------------------------------------------------------------------------------|--------------------------------|-----------------------------|-----|
|  |                                                                                |                                                                                                                                                                                                                | DRAWN: C.B                     | DATE: AUG. 01/20            | )18 |
|  |                                                                                |                                                                                                                                                                                                                | CHECKED:                       | DATE:                       |     |
|  | EDAC INC<br>TORONTO, ONTARIO<br>CANADA<br>YOUR CONNECTION TO QUALITY & SERVICE | THESE DRAWINGS AND SPECIFICATIONS<br>ARE THE PROPERTY OF EDAC INC.,AND<br>SHALL NOT BE REPRODUCED,OR COPIED<br>OR USED AS THE BASIS FOR THE<br>MANUFACTURE OR SALE OF APPARATUS<br>WITHOUT WRITTEN PERMISSION. | SCALE: 1:1                     | SHEET 1 OF                  | 1   |
|  |                                                                                |                                                                                                                                                                                                                | DRAWING NUMBER: 627-037-       | ING NUMBER: 627-037-220-241 |     |
|  |                                                                                |                                                                                                                                                                                                                | PART NUMBER: 627-037-          | 220-241                     | 1   |