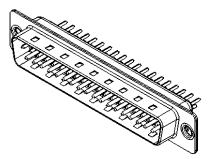

THIS IS A C.A.D. GENERATED DRAWING DO NOT MAKE MANUAL REVISIONS TO MASTER.

**ISSUE NUMBER** ORIGINAL (1)

NOTES:

MATERIAL:

HOUSING: THERMOPLASTIC POLYESTER, UL94V-0 SHELL: STEEL, TIN PLATED CONTACT: COPPER ALLOY, GOLD FLASH PLATED

OPERATING TEMPERATURE: -55°C to +85°C

CURRENT RATING: 3A PER CONTACT CONTACT RESISTANCE: 25mQ MAX. INSULATOR RESISTANCE: 5000MΩ min. DIELECTRIC WITHSTANDING VOLTAGE: 1000V AC rms

|  | 627 SERIES D-SUB CONNECTOR                                                     |                                                                                                                                                                                                                | SW REFERENCE NO.: 627 ASSEMBLY |                             |     |
|--|--------------------------------------------------------------------------------|----------------------------------------------------------------------------------------------------------------------------------------------------------------------------------------------------------------|--------------------------------|-----------------------------|-----|
|  |                                                                                |                                                                                                                                                                                                                | DRAWN: C.B                     | DATE: AUG. 01/20            | )18 |
|  |                                                                                |                                                                                                                                                                                                                | CHECKED:                       | DATE:                       |     |
|  | EDAC INC<br>TORONTO, ONTARIO<br>CANADA<br>YOUR CONNECTION TO QUALITY & SERVICE | THESE DRAWINGS AND SPECIFICATIONS<br>ARE THE PROPERTY OF EDAC INC.,AND<br>SHALL NOT BE REPRODUCED,OR COPIED<br>OR USED AS THE BASIS FOR THE<br>MANUFACTURE OR SALE OF APPARATUS<br>WITHOUT WRITTEN PERMISSION. | SCALE: 1:1                     | SHEET 1 OF                  | 1   |
|  |                                                                                |                                                                                                                                                                                                                | DRAWING NUMBER: 627-037-       | ING NUMBER: 627-037-220-241 |     |
|  |                                                                                |                                                                                                                                                                                                                | PART NUMBER: 627-037-          | 220-241                     | 1   |