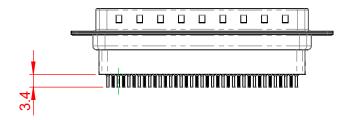

## 6.0 10.5

NOTES:

MATERIAL:

HOUSING: THERMOPLASTIC POLYESTER, UL94V-0 SHELL: STEEL, TIN PLATED CONTACT: COPPER ALLOY, GOLD FLASH PLATED

OPERATING TEMPERATURE: -55°C to +85°C

CURRENT RATING: 3A PER CONTACT CONTACT RESISTANCE: 25mQ MAX. INSULATOR RESISTANCE: 5000MΩ min. DIELECTRIC WITHSTANDING VOLTAGE: 1000V AC rms

|      | 627 SERIES D-SUB CONNECTOR           |                                                                                                                                                                                                                | SW REFERENCE NO.: 627 ASSEMBLY  |                  |       |
|------|--------------------------------------|----------------------------------------------------------------------------------------------------------------------------------------------------------------------------------------------------------------|---------------------------------|------------------|-------|
|      |                                      |                                                                                                                                                                                                                | DRAWN: C.B                      | DATE: AUG. 01/20 | )18   |
|      |                                      |                                                                                                                                                                                                                | CHECKED:                        | DATE:            |       |
| YOUR | EDAC INC                             | THESE DRAWINGS AND SPECIFICATIONS<br>ARE THE PROPERTY OF EDAC INC.,AND<br>SHALL NOT BE REPRODUCED,OR COPIED<br>OR USED AS THE BASIS FOR THE<br>MANUFACTURE OR SALE OF APPARATUS<br>WITHOUT WRITTEN PERMISSION. | SCALE: 1:1                      | SHEET 1 OF       | 1     |
|      | TORONTO, ONTARIO<br>CANADA           |                                                                                                                                                                                                                | DRAWING NUMBER: 627-037-221-251 |                  | ISSUE |
|      | YOUR CONNECTION TO QUALITY & SERVICE |                                                                                                                                                                                                                | PART NUMBER: 627-037            | -221-251         | 1     |