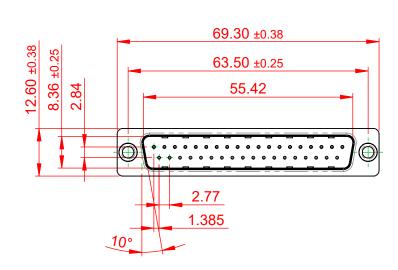

## 6.0 10.5

NOTES:

MATERIAL:

HOUSING: THERMOPLASTIC POLYESTER, UL94V-0 SHELL: STEEL, TIN PLATED CONTACT: COPPER ALLOY, GOLD FLASH PLATED

OPERATING TEMPERATURE: -55°C to +85°C

CURRENT RATING: 3A PER CONTACT CONTACT RESISTANCE: 25mQ MAX. INSULATOR RESISTANCE: 5000MΩ min. DIELECTRIC WITHSTANDING VOLTAGE: 1000V AC rms

|      | 627 SERIES D-SUB CONNECTOR           |                                                                                                                                                                                                                | SW REFERENCE NO.: 627 ASSEMBLY  |                  |       |
|------|--------------------------------------|----------------------------------------------------------------------------------------------------------------------------------------------------------------------------------------------------------------|---------------------------------|------------------|-------|
|      |                                      |                                                                                                                                                                                                                | DRAWN: C.B                      | DATE: AUG. 01/20 | )18   |
|      |                                      |                                                                                                                                                                                                                | CHECKED:                        | DATE:            |       |
| YOUR | EDAC INC                             | THESE DRAWINGS AND SPECIFICATIONS<br>ARE THE PROPERTY OF EDAC INC.,AND<br>SHALL NOT BE REPRODUCED,OR COPIED<br>OR USED AS THE BASIS FOR THE<br>MANUFACTURE OR SALE OF APPARATUS<br>WITHOUT WRITTEN PERMISSION. | SCALE: 1:1                      | SHEET 1 OF       | 1     |
|      | TORONTO, ONTARIO<br>CANADA           |                                                                                                                                                                                                                | DRAWING NUMBER: 627-037-221-251 |                  | ISSUE |
|      | YOUR CONNECTION TO QUALITY & SERVICE |                                                                                                                                                                                                                | PART NUMBER: 627-037            | -221-251         | 1     |