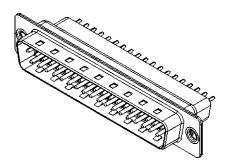

## 6.0 10.5

NOTES:

MATERIAL:

HOUSING: THERMOPLASTIC POLYESTER, UL94V-0 SHELL: STEEL, TIN PLATED CONTACT: COPPER ALLOY, GOLD FLASH PLATED

OPERATING TEMPERATURE: -55°C to +85°C

CURRENT RATING: 3A PER CONTACT CONTACT RESISTANCE: 25mQ MAX. INSULATOR RESISTANCE: 5000MΩ min. DIELECTRIC WITHSTANDING VOLTAGE: 1000V AC rms

|      | 627 SERIES D-SUB CONNECTOR           |                                                                                                                                                                                                                | SW REFERENCE NO.: 627 ASSEMBLY  |                  |       |
|------|--------------------------------------|----------------------------------------------------------------------------------------------------------------------------------------------------------------------------------------------------------------|---------------------------------|------------------|-------|
|      |                                      |                                                                                                                                                                                                                | DRAWN: C.B                      | DATE: AUG. 01/20 | )18   |
|      |                                      |                                                                                                                                                                                                                | CHECKED:                        | DATE:            |       |
| YOUR | EDAC INC                             | THESE DRAWINGS AND SPECIFICATIONS<br>ARE THE PROPERTY OF EDAC INC.,AND<br>SHALL NOT BE REPRODUCED,OR COPIED<br>OR USED AS THE BASIS FOR THE<br>MANUFACTURE OR SALE OF APPARATUS<br>WITHOUT WRITTEN PERMISSION. | SCALE: 1:1                      | SHEET 1 OF       | 1     |
|      | TORONTO, ONTARIO<br>CANADA           |                                                                                                                                                                                                                | DRAWING NUMBER: 627-037-221-251 |                  | ISSUE |
|      | YOUR CONNECTION TO QUALITY & SERVICE |                                                                                                                                                                                                                | PART NUMBER: 627-037            | -221-251         | 1     |