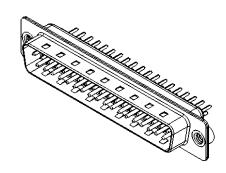

## NOTES:

MATERIAL:

HOUSING: THERMOPLASTIC POLYESTER, UL94V-0

SHELL: STEEL, TIN PLATED

CONTACT: COPPER ALLOY, 15µ GOLD PLATED

OPERATING TEMPERATURE: -55°C to +85°C

**CURRENT RATING: 3A PER CONTACT** CONTACT RESISTANCE: 25mΩ MAX. INSULATOR RESISTANCE:  $5000M\Omega$  min.

**DIELECTRIC** 

WITHSTANDING VOLTAGE: 1000V AC rms

PART NUMBER:

THIS SERIES FULLY CONFORMS TO THE EUROPEAN UNION DIRECTIVES 2011/65/EU FOR RoHS COMPLIANCY.

THESE DRAWINGS AND SPECIFICATIONS ARE THE PROPERTY OF EDAC INC..AND SHALL NOT BE REPRODUCED,OR COPIED OR USED AS THE BASIS FOR THE MANUFACTURE OR SALE OF APPARATUS WITHOUT WRITTEN PERMISSION.