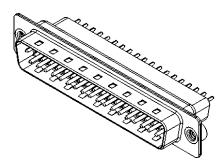

|                                 |                                                   |                                                                                                                                       | SW REFERENCE NO.: 627 ASSEMBLY |           |         |           |       |  |
|---------------------------------|---------------------------------------------------|---------------------------------------------------------------------------------------------------------------------------------------|--------------------------------|-----------|---------|-----------|-------|--|
| 627 SERIES D                    | -SUB (                                            | CONNECTOR                                                                                                                             | DRAWN: C.B                     |           | DATE: A | AUG. 01/2 | 018   |  |
|                                 | CHECKED:                                          |                                                                                                                                       | DATE:                          |           |         |           |       |  |
| EDAC II                         | NC                                                | THESE DRAWINGS AND SPECIFICATIONS<br>ARE THE PROPERTY OF EDAC INC.,AND                                                                | SCALE: 1:1                     |           | SHEET   | 1 OF      | 1     |  |
|                                 | TORONTO, ONTARIO<br>CANADA<br>O QUALITY & SERVICE | SHALL NOT BE REPRODUCED, OR COPIED<br>OR USED AS THE BASIS FOR THE<br>MANUFACTURE OR SALE OF APPARATUS<br>WITHOUT WRITTEN PERMISSION. | DRAWING NUMBER:                | 627-037-3 | 321-252 |           | ISSUE |  |
| YOUR CONNECTION TO QUALITY & SE |                                                   |                                                                                                                                       | PART NUMBER:                   | 627-037-3 | 321-252 |           | 1     |  |