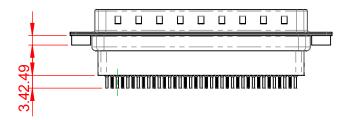

## 6.0 10.5

NOTES:

MATERIAL:

HOUSING: THERMOPLASTIC POLYESTER, UL94V-0 SHELL: STEEL, TIN PLATED CONTACT: COPPER ALLOY, 15µ GOLD PLATED

OPERATING TEMPERATURE: -55°C to +85°C

CURRENT RATING: 3A PER CONTACT CONTACT RESISTANCE: 25mQ MAX. INSULATOR RESISTANCE: 5000MΩ min. DIELECTRIC WITHSTANDING VOLTAGE: 1000V AC rms

|                                 |                                                   |                                                                                                                                       | SW REFERENCE NO.: 627 ASSEMBLY |           |         |           |       |  |
|---------------------------------|---------------------------------------------------|---------------------------------------------------------------------------------------------------------------------------------------|--------------------------------|-----------|---------|-----------|-------|--|
| 627 SERIES D                    | -SUB (                                            | CONNECTOR                                                                                                                             | DRAWN: C.B                     |           | DATE: A | AUG. 01/2 | 018   |  |
|                                 | CHECKED:                                          |                                                                                                                                       | DATE:                          |           |         |           |       |  |
| EDAC II                         | NC                                                | THESE DRAWINGS AND SPECIFICATIONS<br>ARE THE PROPERTY OF EDAC INC.,AND                                                                | SCALE: 1:1                     |           | SHEET   | 1 OF      | 1     |  |
|                                 | TORONTO, ONTARIO<br>CANADA<br>O QUALITY & SERVICE | SHALL NOT BE REPRODUCED, OR COPIED<br>OR USED AS THE BASIS FOR THE<br>MANUFACTURE OR SALE OF APPARATUS<br>WITHOUT WRITTEN PERMISSION. | DRAWING NUMBER:                | 627-037-3 | 321-252 |           | ISSUE |  |
| YOUR CONNECTION TO QUALITY & SE |                                                   |                                                                                                                                       | PART NUMBER:                   | 627-037-3 | 321-252 |           | 1     |  |