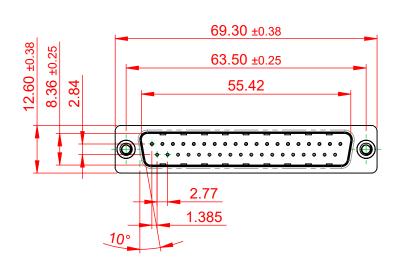

## 6.0 10.5

NOTES:

MATERIAL:

HOUSING: THERMOPLASTIC POLYESTER, UL94V-0 SHELL: STEEL, TIN PLATED CONTACT: COPPER ALLOY, 15µ GOLD PLATED

OPERATING TEMPERATURE: -55°C to +85°C

CURRENT RATING: 3A PER CONTACT CONTACT RESISTANCE: 25mQ MAX. INSULATOR RESISTANCE: 5000MΩ min. DIELECTRIC WITHSTANDING VOLTAGE: 1000V AC rms

|                                 |                                                   |                                                                                                                                       | SW REFERENCE NO.: 627 ASSEMBLY |           |         |           |       |  |
|---------------------------------|---------------------------------------------------|---------------------------------------------------------------------------------------------------------------------------------------|--------------------------------|-----------|---------|-----------|-------|--|
| 627 SERIES D                    | -SUB (                                            | CONNECTOR                                                                                                                             | DRAWN: C.B                     |           | DATE: A | AUG. 01/2 | 018   |  |
|                                 | CHECKED:                                          |                                                                                                                                       | DATE:                          |           |         |           |       |  |
| EDAC II                         | NC                                                | THESE DRAWINGS AND SPECIFICATIONS<br>ARE THE PROPERTY OF EDAC INC.,AND                                                                | SCALE: 1:1                     |           | SHEET   | 1 OF      | 1     |  |
|                                 | TORONTO, ONTARIO<br>CANADA<br>O QUALITY & SERVICE | SHALL NOT BE REPRODUCED, OR COPIED<br>OR USED AS THE BASIS FOR THE<br>MANUFACTURE OR SALE OF APPARATUS<br>WITHOUT WRITTEN PERMISSION. | DRAWING NUMBER:                | 627-037-3 | 321-252 |           | ISSUE |  |
| YOUR CONNECTION TO QUALITY & SE |                                                   |                                                                                                                                       | PART NUMBER:                   | 627-037-3 | 321-252 |           | 1     |  |