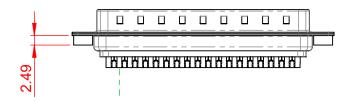

## 6.0 5.6

NOTES:

MATERIAL:

HOUSING: THERMOPLASTIC POLYESTER, UL94V-0 SHELL: STEEL, TIN PLATED CONTACT: COPPER ALLOY, 15µ GOLD PLATED

OPERATING TEMPERATURE: -55°C to +85°C

CURRENT RATING: 3A PER CONTACT CONTACT RESISTANCE: 25mQ MAX. INSULATOR RESISTANCE: 5000MΩ min. DIELECTRIC WITHSTANDING VOLTAGE: 1000V AC rms