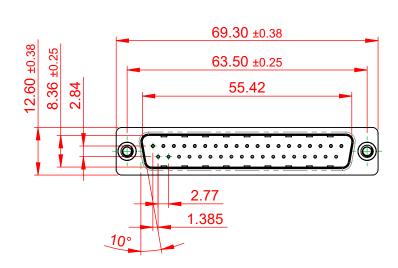

## 6.0 5.6

NOTES:

MATERIAL:

HOUSING: THERMOPLASTIC POLYESTER, UL94V-0 SHELL: STEEL, TIN PLATED CONTACT: COPPER ALLOY, 15µ GOLD PLATED

OPERATING TEMPERATURE: -55°C to +85°C

CURRENT RATING: 3A PER CONTACT CONTACT RESISTANCE: 25mQ MAX. INSULATOR RESISTANCE: 5000MΩ min. DIELECTRIC WITHSTANDING VOLTAGE: 1000V AC rms