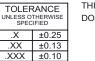

## 6.0 5.6

NOTES:

MATERIAL:

HOUSING: THERMOPLASTIC POLYESTER, UL94V-0 SHELL: STEEL, TIN PLATED CONTACT: COPPER ALLOY, 15µ GOLD PLATED

OPERATING TEMPERATURE: -55°C to +85°C

CURRENT RATING: 3A PER CONTACT CONTACT RESISTANCE: 25mQ MAX. INSULATOR RESISTANCE: 5000MΩ min. DIELECTRIC WITHSTANDING VOLTAGE: 1000V AC rms