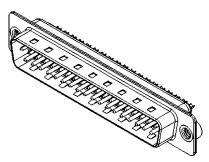

## 6.0 5.6

NOTES:

MATERIAL:

HOUSING: THERMOPLASTIC POLYESTER, UL94V-0 SHELL: STEEL, TIN PLATED CONTACT: COPPER ALLOY, 15µ GOLD PLATED

OPERATING TEMPERATURE: -55°C to +85°C

CURRENT RATING: 3A PER CONTACT CONTACT RESISTANCE: 25mQ MAX. INSULATOR RESISTANCE: 5000MΩ min. DIELECTRIC WITHSTANDING VOLTAGE: 1000V AC rms