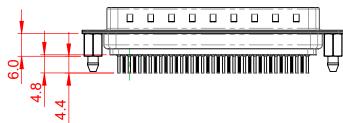

THIS IS A C.A.D. GENERATED DRAWING DO NOT MAKE MANUAL REVISIONS TO MASTER.

6.0 5.6

NOTES:

MATERIAL:

HOUSING: THERMOPLASTIC POLYESTER, UL94V-0 SHELL: STEEL, TIN PLATED CONTACT: COPPER ALLOY, 30µ GOLD PLATED

OPERATING TEMPERATURE: -55°C to +85°C

CURRENT RATING: 3A PER CONTACT CONTACT RESISTANCE: 25mQ MAX. INSULATOR RESISTANCE: 5000MΩ min. DIELECTRIC WITHSTANDING VOLTAGE: 1000V AC rms

|    | 627 SERIES D-SUB CONNECTOR                                                     |                                                                                                                                                                                                                | SW REFERENCE NO.: 627 ASSEMBLY |                  |       |
|----|--------------------------------------------------------------------------------|----------------------------------------------------------------------------------------------------------------------------------------------------------------------------------------------------------------|--------------------------------|------------------|-------|
|    |                                                                                |                                                                                                                                                                                                                | DRAWN: C.B                     | DATE: AUG. 01/20 | 18    |
|    |                                                                                |                                                                                                                                                                                                                | CHECKED:                       | DATE:            |       |
|    | EDAC INC<br>TORONTO, ONTARIO<br>CANADA<br>YOUR CONNECTION TO QUALITY & SERVICE | THESE DRAWINGS AND SPECIFICATIONS<br>ARE THE PROPERTY OF EDAC INC.,AND<br>SHALL NOT BE REPRODUCED,OR COPIED<br>OR USED AS THE BASIS FOR THE<br>MANUFACTURE OR SALE OF APPARATUS<br>WITHOUT WRITTEN PERMISSION. | SCALE: 1:1                     | SHEET 1 OF       | 1     |
|    |                                                                                |                                                                                                                                                                                                                | DRAWING NUMBER: 627-037-       | 620-246          | ISSUE |
| YO |                                                                                |                                                                                                                                                                                                                | PART NUMBER: 627-037-          | 620-246          | 1     |