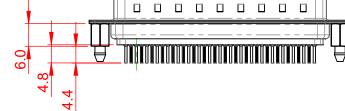

THIS IS A C.A.D. GENERATED DRAWING DO NOT MAKE MANUAL REVISIONS TO MASTER.

6.0 5.6

NOTES:

MATERIAL:

HOUSING: THERMOPLASTIC POLYESTER, UL94V-0 SHELL: STEEL, TIN PLATED CONTACT: COPPER ALLOY, 30µ GOLD PLATED