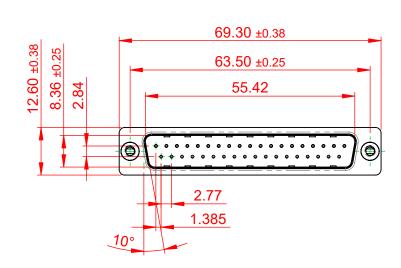

THIS IS A C.A.D. GENERATED DRAWING DO NOT MAKE MANUAL REVISIONS TO MASTER.

6.0 5.6

NOTES:

MATERIAL:

HOUSING: THERMOPLASTIC POLYESTER, UL94V-0 SHELL: STEEL, TIN PLATED CONTACT: COPPER ALLOY, 30µ GOLD PLATED

OPERATING TEMPERATURE: -55°C to +85°C

CURRENT RATING: 3A PER CONTACT CONTACT RESISTANCE: 25mQ MAX. INSULATOR RESISTANCE: 5000MΩ min. DIELECTRIC WITHSTANDING VOLTAGE: 1000V AC rms

|    | 627 SERIES D-SUB CONNECTOR                                                     |                                                                                                                                                                                                                | SW REFERENCE NO.: 627 ASSEMBLY |                  |       |
|----|--------------------------------------------------------------------------------|----------------------------------------------------------------------------------------------------------------------------------------------------------------------------------------------------------------|--------------------------------|------------------|-------|
|    |                                                                                |                                                                                                                                                                                                                | DRAWN: C.B                     | DATE: AUG. 01/20 | 18    |
|    |                                                                                |                                                                                                                                                                                                                | CHECKED:                       | DATE:            |       |
|    | EDAC INC<br>TORONTO, ONTARIO<br>CANADA<br>YOUR CONNECTION TO QUALITY & SERVICE | THESE DRAWINGS AND SPECIFICATIONS<br>ARE THE PROPERTY OF EDAC INC.,AND<br>SHALL NOT BE REPRODUCED,OR COPIED<br>OR USED AS THE BASIS FOR THE<br>MANUFACTURE OR SALE OF APPARATUS<br>WITHOUT WRITTEN PERMISSION. | SCALE: 1:1                     | SHEET 1 OF       | 1     |
|    |                                                                                |                                                                                                                                                                                                                | DRAWING NUMBER: 627-037-       | 620-246          | ISSUE |
| YO |                                                                                |                                                                                                                                                                                                                | PART NUMBER: 627-037-          | 620-246          | 1     |