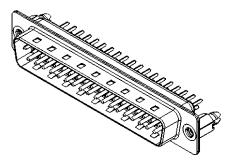

THIS IS A C.A.D. GENERATED DRAWING DO NOT MAKE MANUAL REVISIONS TO MASTER.

6.0 5.6

NOTES:

MATERIAL:

HOUSING: THERMOPLASTIC POLYESTER, UL94V-0 SHELL: STEEL, TIN PLATED CONTACT: COPPER ALLOY, 30µ GOLD PLATED

OPERATING TEMPERATURE: -55°C to +85°C

CURRENT RATING: 3A PER CONTACT CONTACT RESISTANCE: 25mQ MAX. INSULATOR RESISTANCE: 5000MΩ min. DIELECTRIC WITHSTANDING VOLTAGE: 1000V AC rms

|    | 627 SERIES D-SUB CONNECTOR                                                     |                                                                                                                                                                                                                | SW REFERENCE NO.: 627 ASSEMBLY |                  |       |
|----|--------------------------------------------------------------------------------|----------------------------------------------------------------------------------------------------------------------------------------------------------------------------------------------------------------|--------------------------------|------------------|-------|
|    |                                                                                |                                                                                                                                                                                                                | DRAWN: C.B                     | DATE: AUG. 01/20 | 18    |
|    |                                                                                |                                                                                                                                                                                                                | CHECKED:                       | DATE:            |       |
|    | EDAC INC<br>TORONTO, ONTARIO<br>CANADA<br>YOUR CONNECTION TO QUALITY & SERVICE | THESE DRAWINGS AND SPECIFICATIONS<br>ARE THE PROPERTY OF EDAC INC.,AND<br>SHALL NOT BE REPRODUCED,OR COPIED<br>OR USED AS THE BASIS FOR THE<br>MANUFACTURE OR SALE OF APPARATUS<br>WITHOUT WRITTEN PERMISSION. | SCALE: 1:1                     | SHEET 1 OF       | 1     |
|    |                                                                                |                                                                                                                                                                                                                | DRAWING NUMBER: 627-037-       | 620-246          | ISSUE |
| YO |                                                                                |                                                                                                                                                                                                                | PART NUMBER: 627-037-          | 620-246          | 1     |