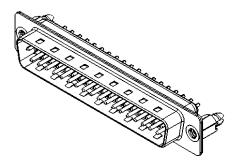

|  | 627 SERIES D-SUB CONNECTOR                                                     |                                                                                                                                                                                                                | SW REFERENCE NO.: 627 ASSEMBLY |                  |       |
|--|--------------------------------------------------------------------------------|----------------------------------------------------------------------------------------------------------------------------------------------------------------------------------------------------------------|--------------------------------|------------------|-------|
|  |                                                                                |                                                                                                                                                                                                                | DRAWN: C.B                     | DATE: AUG. 01/20 | )18   |
|  |                                                                                |                                                                                                                                                                                                                | CHECKED:                       | DATE:            |       |
|  | EDAC INC<br>TORONTO, ONTARIO<br>CANADA<br>YOUR CONNECTION TO QUALITY & SERVICE | THESE DRAWINGS AND SPECIFICATIONS<br>ARE THE PROPERTY OF EDAC INC.,AND<br>SHALL NOT BE REPRODUCED,OR COPIED<br>OR USED AS THE BASIS FOR THE<br>MANUFACTURE OR SALE OF APPARATUS<br>WITHOUT WRITTEN PERMISSION. | SCALE: 1:1                     | SHEET 1 OF       | 1     |
|  |                                                                                |                                                                                                                                                                                                                | DRAWING NUMBER: 627-037        | 620-546          | ISSUE |
|  |                                                                                |                                                                                                                                                                                                                | PART NUMBER: 627-037           | 620-546          | 1     |