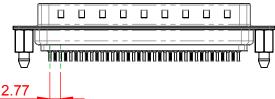

.XX ±0.13 .XXX ±0.10

## 10.9 10.8 6.0

NOTES:

MATERIAL:

HOUSING: THERMOPLASTIC POLYESTER, UL94V-0 SHELL: STEEL, Sn or Ni PLATED CONTACT: COPPER ALLOY SEE ORDERING GUIDE FOR PLATING

OPERATING TEMPERATURE: -55°C ~ 85°C

CURRENT RATING: 3A PER CONTACT CONTACT RESISTANCE: 25mQ MAX. INSULATOR RESISTANCE: 5000MΩ min. DIELECTRIC WITHSTANDING VOLTAGE: 1000V AC rms