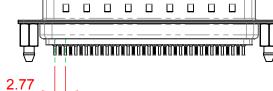

.XX ±0.13 .XXX ±0.10

## 10.9 10.8 6.0

NOTES:

MATERIAL:

HOUSING: THERMOPLASTIC POLYESTER, UL94V-0 SHELL: STEEL, Sn or Ni PLATED CONTACT: COPPER ALLOY SEE ORDERING GUIDE FOR PLATING

OPERATING TEMPERATURE: -55°C ~ 85°C

CURRENT RATING: 3A PER CONTACT CONTACT RESISTANCE: 25mQ MAX. INSULATOR RESISTANCE: 5000MΩ min. DIELECTRIC WITHSTANDING VOLTAGE: 1000V AC rms