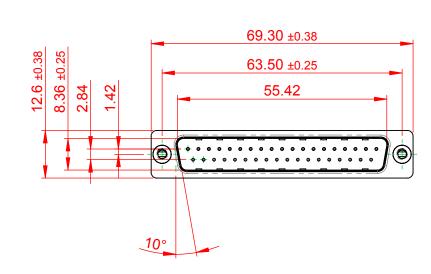

## 10.9 10.8 6.0

NOTES:

MATERIAL:

HOUSING: THERMOPLASTIC POLYESTER, UL94V-0 SHELL: STEEL, Sn or Ni PLATED CONTACT: COPPER ALLOY SEE ORDERING GUIDE FOR PLATING

OPERATING TEMPERATURE: -55°C ~ 85°C

CURRENT RATING: 3A PER CONTACT CONTACT RESISTANCE: 25mQ MAX. INSULATOR RESISTANCE: 5000MΩ min. DIELECTRIC WITHSTANDING VOLTAGE: 1000V AC rms