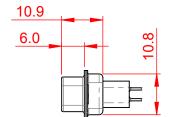

.XX ±0.13 .XXX ±0.10

NOTES:

MATERIAL:

HOUSING: THERMOPLASTIC POLYESTER, UL94V-0 SHELL: STEEL, Sn or Ni PLATED CONTACT: COPPER ALLOY SEE ORDERING GUIDE FOR PLATING

OPERATING TEMPERATURE: -55°C ~ 85°C

CURRENT RATING: 3A PER CONTACT CONTACT RESISTANCE: 25mQ MAX. INSULATOR RESISTANCE: 5000MΩ min. DIELECTRIC WITHSTANDING VOLTAGE: 1000V AC rms