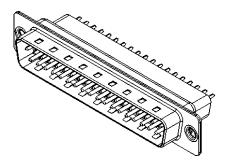

.XX ±0.13 .XXX ±0.10

NOTES:

MATERIAL:

HOUSING: THERMOPLASTIC POLYESTER, UL94V-0 SHELL: STEEL, Sn or Ni PLATED CONTACT: COPPER ALLOY SEE ORDERING GUIDE FOR PLATING

OPERATING TEMPERATURE: -55°C ~ 85°C

CURRENT RATING: 3A PER CONTACT CONTACT RESISTANCE: 25mQ MAX. INSULATOR RESISTANCE: 5000MΩ min. DIELECTRIC WITHSTANDING VOLTAGE: 1000V AC rms