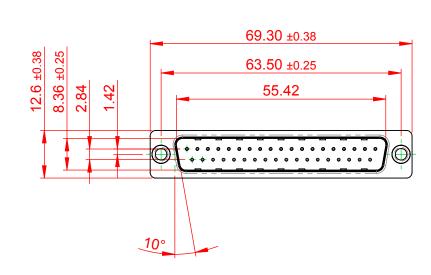

.XX ±0.13 .XXX ±0.10

NOTES:

MATERIAL:

HOUSING: THERMOPLASTIC POLYESTER, UL94V-0 SHELL: STEEL, Sn or Ni PLATED CONTACT: COPPER ALLOY SEE ORDERING GUIDE FOR PLATING

OPERATING TEMPERATURE: -55°C ~ 85°C

CURRENT RATING: 3A PER CONTACT CONTACT RESISTANCE: 25mQ MAX. INSULATOR RESISTANCE: 5000MΩ min. DIELECTRIC WITHSTANDING VOLTAGE: 1000V AC rms

|                   | 627 SERIES D-SUB CONNECTOR           |                                                                                                                                                                                                                | SW REFERENCE NO.: 627 ASSEMBLY  |                 |       |
|-------------------|--------------------------------------|----------------------------------------------------------------------------------------------------------------------------------------------------------------------------------------------------------------|---------------------------------|-----------------|-------|
|                   |                                      |                                                                                                                                                                                                                | DRAWN: C.B                      | DATE: AUG. 01/2 | 018   |
|                   |                                      |                                                                                                                                                                                                                | CHECKED:                        | DATE:           |       |
| YOUR CONNECTION T | EDAC INC                             | THESE DRAWINGS AND SPECIFICATIONS<br>ARE THE PROPERTY OF EDAC INC.,AND<br>SHALL NOT BE REPRODUCED,OR COPIED<br>OR USED AS THE BASIS FOR THE<br>MANUFACTURE OR SALE OF APPARATUS<br>WITHOUT WRITTEN PERMISSION. | SCALE: 1:1                      | SHEET 1 OF      | 1     |
|                   | TORONTO, ONTARIO<br>CANADA           |                                                                                                                                                                                                                | DRAWING NUMBER: 627-037-621-551 |                 | ISSUE |
|                   | YOUR CONNECTION TO QUALITY & SERVICE |                                                                                                                                                                                                                | PART NUMBER: 627-03             | 37-621-551      | 1     |