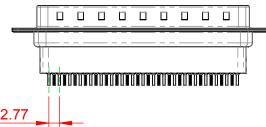

.XX ±0.13 .XXX ±0.10

NOTES:

MATERIAL:

HOUSING: THERMOPLASTIC POLYESTER, UL94V-0 SHELL: STEEL, Sn or Ni PLATED CONTACT: COPPER ALLOY SEE ORDERING GUIDE FOR PLATING

OPERATING TEMPERATURE: -55°C ~ 85°C

CURRENT RATING: 3A PER CONTACT CONTACT RESISTANCE: 25mQ MAX. INSULATOR RESISTANCE: 5000MΩ min. DIELECTRIC WITHSTANDING VOLTAGE: 1000V AC rms