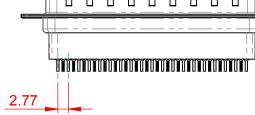

.XX ±0.13 .XXX ±0.10

NOTES:

MATERIAL:

HOUSING: THERMOPLASTIC POLYESTER, UL94V-0 SHELL: STEEL, Sn or Ni PLATED CONTACT: COPPER ALLOY SEE ORDERING GUIDE FOR PLATING

OPERATING TEMPERATURE: -55°C ~ 85°C

CURRENT RATING: 3A PER CONTACT CONTACT RESISTANCE: 25mQ MAX. INSULATOR RESISTANCE: 5000MΩ min. DIELECTRIC WITHSTANDING VOLTAGE: 1000V AC rms