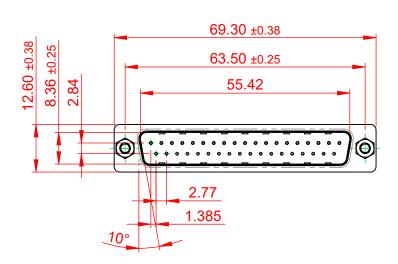

## 6.0

NOTES:

MATERIAL:

HOUSING: THERMOPLASTIC POLYESTER, UL94V-0 SHELL: STEEL, TIN PLATED CONTACT: COPPER ALLOY, 30µ GOLD PLATED

OPERATING TEMPERATURE: -55°C to +85°C

CURRENT RATING: 3A PER CONTACT CONTACT RESISTANCE: 25mΩ MAX. INSULATOR RESISTANCE: 5000MΩ min. DIELECTRIC WITHSTANDING VOLTAGE: 1000V AC rms