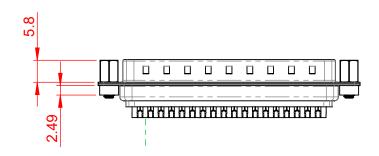

## 6.0

NOTES:

MATERIAL:

HOUSING: THERMOPLASTIC POLYESTER, UL94V-0 SHELL: STEEL, TIN PLATED CONTACT: COPPER ALLOY, 30µ GOLD PLATED

OPERATING TEMPERATURE: -55°C to +85°C

CURRENT RATING: 3A PER CONTACT CONTACT RESISTANCE: 25mΩ MAX. INSULATOR RESISTANCE: 5000MΩ min. DIELECTRIC WITHSTANDING VOLTAGE: 1000V AC rms