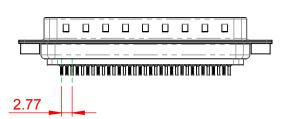

## 10.9 6.0 \$

NOTES:

MATERIAL:

HOUSING: THERMOPLASTIC POLYESTER, UL94V-0 SHELL: STEEL, Sn or Ni PLATED CONTACT: COPPER ALLOY SEE ORDERING GUIDE FOR PLATING

OPERATING TEMPERATURE: -55°C ~ 85°C

CURRENT RATING: 3A PER CONTACT CONTACT RESISTANCE: 25mΩ MAX. INSULATOR RESISTANCE: 5000MΩ min. DIELECTRIC WITHSTANDING VOLTAGE: 1000V AC rms