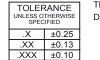

## 10.9 6.0 \$

NOTES:

MATERIAL:

HOUSING: THERMOPLASTIC POLYESTER, UL94V-0 SHELL: STEEL, Sn or Ni PLATED CONTACT: COPPER ALLOY SEE ORDERING GUIDE FOR PLATING

OPERATING TEMPERATURE: -55°C ~ 85°C

CURRENT RATING: 3A PER CONTACT CONTACT RESISTANCE: 25mΩ MAX. INSULATOR RESISTANCE: 5000MΩ min. DIELECTRIC WITHSTANDING VOLTAGE: 1000V AC rms