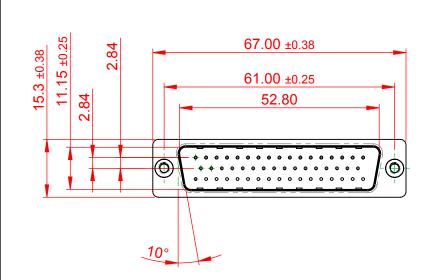

| 627 SERIES D-SUB CONNECTOR                                                     |                                                                                                                                                                                                                | SW REFERENCE NO.: 627 ASSEMBLY  |                  |       |
|--------------------------------------------------------------------------------|----------------------------------------------------------------------------------------------------------------------------------------------------------------------------------------------------------------|---------------------------------|------------------|-------|
|                                                                                |                                                                                                                                                                                                                | DRAWN: C.B                      | DATE: AUG. 01/20 | )18   |
|                                                                                |                                                                                                                                                                                                                | CHECKED:                        | DATE:            |       |
| EDAG INC<br>TORONTO, ONTARIO<br>CANADA<br>YOUR CONNECTION TO QUALITY & SERVICE | THESE DRAWINGS AND SPECIFICATIONS<br>ARE THE PROPERTY OF EDAC INC.,AND<br>SHALL NOT BE REPRODUCED,OR COPIED<br>OR USED AS THE BASIS FOR THE<br>MANUFACTURE OR SALE OF APPARATUS<br>WITHOUT WRITTEN PERMISSION. | SCALE: 1:1                      | SHEET 1 OF       | 1     |
|                                                                                |                                                                                                                                                                                                                | DRAWING NUMBER: 627-050-220-542 |                  | ISSUE |
|                                                                                |                                                                                                                                                                                                                | PART NUMBER: 627-050-2          | 220-542          | 1     |