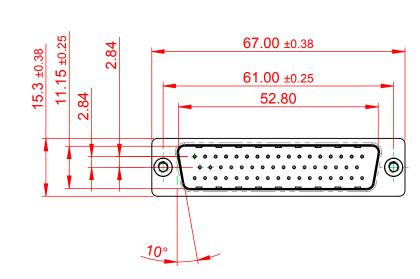

## 10.9 3.5 6.0

NOTES:

MATERIAL:

HOUSING: THERMOPLASTIC POLYESTER, UL94V-0 SHELL: STEEL, Sn or Ni PLATED CONTACT: COPPER ALLOY SEE ORDERING GUIDE FOR PLATING

OPERATING TEMPERATURE: -55°C ~ 85°C

CURRENT RATING: 3A PER CONTACT CONTACT RESISTANCE: 25mQ MAX. INSULATOR RESISTANCE: 5000MΩ min. DIELECTRIC WITHSTANDING VOLTAGE: 1000V AC rms