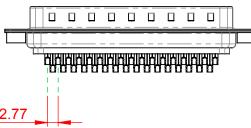

## 10.9 3.5 6.0

NOTES:

MATERIAL:

HOUSING: THERMOPLASTIC POLYESTER, UL94V-0 SHELL: STEEL, Sn or Ni PLATED CONTACT: COPPER ALLOY SEE ORDERING GUIDE FOR PLATING

OPERATING TEMPERATURE: -55°C ~ 85°C

CURRENT RATING: 3A PER CONTACT CONTACT RESISTANCE: 25mQ MAX. INSULATOR RESISTANCE: 5000MΩ min. DIELECTRIC WITHSTANDING VOLTAGE: 1000V AC rms