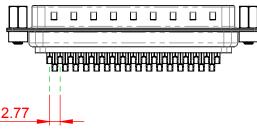

| 627 SERIES D-SUB CONNECTOR             |                                                                                                                                                                                                                | SW REFERENCE NO.: 627 ASSEMBLY |           |                    |      |       |
|----------------------------------------|----------------------------------------------------------------------------------------------------------------------------------------------------------------------------------------------------------------|--------------------------------|-----------|--------------------|------|-------|
|                                        |                                                                                                                                                                                                                | DRAWN: C.B                     |           | DATE: AUG. 01/2018 |      | 018   |
|                                        |                                                                                                                                                                                                                | CHECKED:                       |           | DATE:              |      |       |
| EDAC INC<br>TORONTO, ONTARIO<br>CANADA | THESE DRAWINGS AND SPECIFICATIONS<br>ARE THE PROPERTY OF EDAC INC.,AND<br>SHALL NOT BE REPRODUCED,OR COPIED<br>OR USED AS THE BASIS FOR THE<br>MANUFACTURE OR SALE OF APPARATUS<br>WITHOUT WRITTEN PERMISSION. | SCALE: 1:1                     |           | SHEET              | 1 OF | 1     |
|                                        |                                                                                                                                                                                                                | DRAWING NUMBER: 627-050-222-54 |           | 22-543             |      | ISSUE |
| YOUR CONNECTION TO QUALITY & SERVICE   |                                                                                                                                                                                                                | PART NUMBER:                   | 627-050-2 | 22-543             |      | 1     |