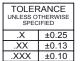

| 627 SERIES D-SUB CONNECTOR             |                                                                                                                                                                                                                | SW REFERENCE NO.: 627 ASSEMBLY |           |                    |      |       |
|----------------------------------------|----------------------------------------------------------------------------------------------------------------------------------------------------------------------------------------------------------------|--------------------------------|-----------|--------------------|------|-------|
|                                        |                                                                                                                                                                                                                | DRAWN: C.B                     |           | DATE: AUG. 01/2018 |      | 018   |
|                                        |                                                                                                                                                                                                                | CHECKED:                       |           | DATE:              |      |       |
| EDAC INC<br>TORONTO, ONTARIO<br>CANADA | THESE DRAWINGS AND SPECIFICATIONS<br>ARE THE PROPERTY OF EDAC INC.,AND<br>SHALL NOT BE REPRODUCED,OR COPIED<br>OR USED AS THE BASIS FOR THE<br>MANUFACTURE OR SALE OF APPARATUS<br>WITHOUT WRITTEN PERMISSION. | SCALE: 1:1                     |           | SHEET              | 1 OF | 1     |
|                                        |                                                                                                                                                                                                                | DRAWING NUMBER: 627-050-222-54 |           | 22-543             |      | ISSUE |
| YOUR CONNECTION TO QUALITY & SERVICE   |                                                                                                                                                                                                                | PART NUMBER:                   | 627-050-2 | 22-543             |      | 1     |