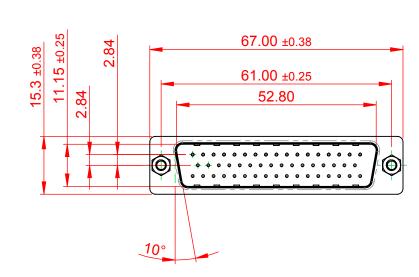

| 627 SERIES D-SUB CONNECTOR             |                                                                                                                                                                                                                | SW REFERENCE NO.: 627 ASSEMBLY |           |                    |      |       |
|----------------------------------------|----------------------------------------------------------------------------------------------------------------------------------------------------------------------------------------------------------------|--------------------------------|-----------|--------------------|------|-------|
|                                        |                                                                                                                                                                                                                | DRAWN: C.B                     |           | DATE: AUG. 01/2018 |      | 018   |
|                                        |                                                                                                                                                                                                                | CHECKED:                       |           | DATE:              |      |       |
| EDAC INC<br>TORONTO, ONTARIO<br>CANADA | THESE DRAWINGS AND SPECIFICATIONS<br>ARE THE PROPERTY OF EDAC INC.,AND<br>SHALL NOT BE REPRODUCED,OR COPIED<br>OR USED AS THE BASIS FOR THE<br>MANUFACTURE OR SALE OF APPARATUS<br>WITHOUT WRITTEN PERMISSION. | SCALE: 1:1                     |           | SHEET              | 1 OF | 1     |
|                                        |                                                                                                                                                                                                                | DRAWING NUMBER: 627-050-222-54 |           | 22-543             |      | ISSUE |
| YOUR CONNECTION TO QUALITY & SERVICE   |                                                                                                                                                                                                                | PART NUMBER:                   | 627-050-2 | 22-543             |      | 1     |