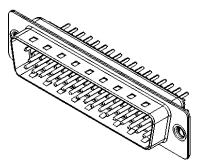

THIS IS A C.A.D. GENERATED DRAWING DO NOT MAKE MANUAL REVISIONS TO MASTER.

**ISSUE NUMBER** ORIGINAL (1)

5.6

NOTES:

MATERIAL:

HOUSING: THERMOPLASTIC POLYESTER, UL94V-0 SHELL: STEEL, TIN PLATED CONTACT: COPPER ALLOY, 15µ GOLD PLATED

OPERATING TEMPERATURE: -55°C to +85°C

CURRENT RATING: 3A PER CONTACT CONTACT RESISTANCE: 25mQ MAX. INSULATOR RESISTANCE: 5000MΩ min. DIELECTRIC WITHSTANDING VOLTAGE: 1000V AC rms

| [    | 627 SERIES D-SUB CONNECTOR           |                                                                                                                                                                                                                | SW REFERENCE NO.: 627 ASSEMBLY  |                    |       |
|------|--------------------------------------|----------------------------------------------------------------------------------------------------------------------------------------------------------------------------------------------------------------|---------------------------------|--------------------|-------|
|      |                                      |                                                                                                                                                                                                                | DRAWN: C.B                      | DATE: AUG. 01/2018 |       |
|      |                                      |                                                                                                                                                                                                                | CHECKED:                        | D: DATE:           |       |
| YOUR | EDAC INC                             | THESE DRAWINGS AND SPECIFICATIONS<br>ARE THE PROPERTY OF EDAC INC.,AND<br>SHALL NOT BE REPRODUCED,OR COPIED<br>OR USED AS THE BASIS FOR THE<br>MANUFACTURE OR SALE OF APPARATUS<br>WITHOUT WRITTEN PERMISSION. | SCALE: 1:1                      | SHEET 1 OF         | 1     |
|      | YOUR CONNECTION TO QUALITY & SERVICE |                                                                                                                                                                                                                | DRAWING NUMBER: 627-050-320-241 |                    | ISSUE |
|      |                                      |                                                                                                                                                                                                                | PART NUMBER: 627-050-3          | 320-241            | 1     |