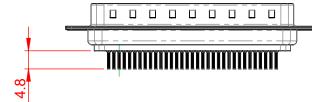

THIS IS A C.A.D. GENERATED DRAWING DO NOT MAKE MANUAL REVISIONS TO MASTER.

**ISSUE NUMBER** ORIGINAL (1)

5.6

NOTES:

MATERIAL:

HOUSING: THERMOPLASTIC POLYESTER, UL94V-0 SHELL: STEEL, TIN PLATED CONTACT: COPPER ALLOY, 15µ GOLD PLATED

OPERATING TEMPERATURE: -55°C to +85°C

CURRENT RATING: 3A PER CONTACT CONTACT RESISTANCE: 25mQ MAX. INSULATOR RESISTANCE: 5000MΩ min. DIELECTRIC WITHSTANDING VOLTAGE: 1000V AC rms

| [    | 627 SERIES D-SUB CONNECTOR           |                                                                                                                                                                                                                | SW REFERENCE NO.: 627 ASSEMBLY  |                    |       |
|------|--------------------------------------|----------------------------------------------------------------------------------------------------------------------------------------------------------------------------------------------------------------|---------------------------------|--------------------|-------|
|      |                                      |                                                                                                                                                                                                                | DRAWN: C.B                      | DATE: AUG. 01/2018 |       |
|      |                                      |                                                                                                                                                                                                                | CHECKED:                        | D: DATE:           |       |
| YOUR | EDAC INC                             | THESE DRAWINGS AND SPECIFICATIONS<br>ARE THE PROPERTY OF EDAC INC.,AND<br>SHALL NOT BE REPRODUCED,OR COPIED<br>OR USED AS THE BASIS FOR THE<br>MANUFACTURE OR SALE OF APPARATUS<br>WITHOUT WRITTEN PERMISSION. | SCALE: 1:1                      | SHEET 1 OF         | 1     |
|      | YOUR CONNECTION TO QUALITY & SERVICE |                                                                                                                                                                                                                | DRAWING NUMBER: 627-050-320-241 |                    | ISSUE |
|      |                                      |                                                                                                                                                                                                                | PART NUMBER: 627-050-3          | 320-241            | 1     |