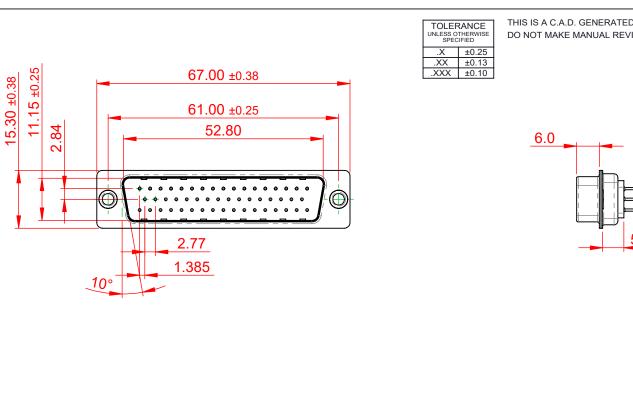

THIS IS A C.A.D. GENERATED DRAWING DO NOT MAKE MANUAL REVISIONS TO MASTER.

**ISSUE NUMBER** ORIGINAL (1)

5.6

NOTES:

MATERIAL:

HOUSING: THERMOPLASTIC POLYESTER, UL94V-0 SHELL: STEEL, TIN PLATED CONTACT: COPPER ALLOY, 15µ GOLD PLATED

OPERATING TEMPERATURE: -55°C to +85°C

CURRENT RATING: 3A PER CONTACT CONTACT RESISTANCE: 25mQ MAX. INSULATOR RESISTANCE: 5000MΩ min. DIELECTRIC WITHSTANDING VOLTAGE: 1000V AC rms

| [    | 627 SERIES D-SUB CONNECTOR           |                                                                                                                                                                                                                | SW REFERENCE NO.: 627 ASSEMBLY  |                    |       |
|------|--------------------------------------|----------------------------------------------------------------------------------------------------------------------------------------------------------------------------------------------------------------|---------------------------------|--------------------|-------|
|      |                                      |                                                                                                                                                                                                                | DRAWN: C.B                      | DATE: AUG. 01/2018 |       |
|      |                                      |                                                                                                                                                                                                                | CHECKED:                        | D: DATE:           |       |
| YOUR | EDAC INC                             | THESE DRAWINGS AND SPECIFICATIONS<br>ARE THE PROPERTY OF EDAC INC.,AND<br>SHALL NOT BE REPRODUCED,OR COPIED<br>OR USED AS THE BASIS FOR THE<br>MANUFACTURE OR SALE OF APPARATUS<br>WITHOUT WRITTEN PERMISSION. | SCALE: 1:1                      | SHEET 1 OF         | 1     |
|      | YOUR CONNECTION TO QUALITY & SERVICE |                                                                                                                                                                                                                | DRAWING NUMBER: 627-050-320-241 |                    | ISSUE |
|      |                                      |                                                                                                                                                                                                                | PART NUMBER: 627-050-3          | 320-241            | 1     |

THIS SERIES FULLY CONFORMS TO THE EUROPEAN UNION DIRECTIVES 2011/65/EU FOR RoHS COMPLIANCY.