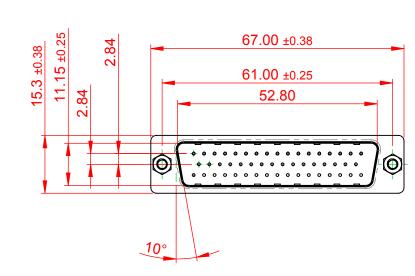

## 10.9 3.5 6.0

NOTES:

MATERIAL:

HOUSING: THERMOPLASTIC POLYESTER, UL94V-0 SHELL: STEEL, Sn or Ni PLATED CONTACT: COPPER ALLOY SEE ORDERING GUIDE FOR PLATING

OPERATING TEMPERATURE: -55°C ~ 85°C

CURRENT RATING: 3A PER CONTACT CONTACT RESISTANCE: 25mQ MAX. INSULATOR RESISTANCE: 5000MΩ min. DIELECTRIC WITHSTANDING VOLTAGE: 1000V AC rms