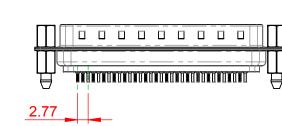

## 10.9 3.5 6.0

NOTES:

MATERIAL:

HOUSING: THERMOPLASTIC POLYESTER, UL94V-0 SHELL: STEEL, Sn or Ni PLATED CONTACT: COPPER ALLOY SEE ORDERING GUIDE FOR PLATING

OPERATING TEMPERATURE: -55°C ~ 85°C

CURRENT RATING: 3A PER CONTACT CONTACT RESISTANCE: 25mQ MAX. INSULATOR RESISTANCE: 5000MΩ min. DIELECTRIC WITHSTANDING VOLTAGE: 1000V AC rms