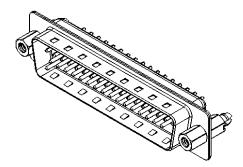

## 10.9 3.5 6.0

NOTES:

MATERIAL:

HOUSING: THERMOPLASTIC POLYESTER, UL94V-0 SHELL: STEEL, Sn or Ni PLATED CONTACT: COPPER ALLOY SEE ORDERING GUIDE FOR PLATING

OPERATING TEMPERATURE: -55°C ~ 85°C

CURRENT RATING: 3A PER CONTACT CONTACT RESISTANCE: 25mQ MAX. INSULATOR RESISTANCE: 5000MΩ min. DIELECTRIC WITHSTANDING VOLTAGE: 1000V AC rms

|              | 627 SERIES D-SUB CONNECTOR           |                                                                                                                                                                                                                | SW REFERENCE NO.: 627 ASSEMBLY  |                  |       |
|--------------|--------------------------------------|----------------------------------------------------------------------------------------------------------------------------------------------------------------------------------------------------------------|---------------------------------|------------------|-------|
|              |                                      |                                                                                                                                                                                                                | DRAWN: C.B                      | DATE: AUG. 01/20 | 018   |
|              |                                      |                                                                                                                                                                                                                | CHECKED:                        | DATE:            |       |
| YOUR CONNECT | EDAC INC                             | THESE DRAWINGS AND SPECIFICATIONS<br>ARE THE PROPERTY OF EDAC INC.,AND<br>SHALL NOT BE REPRODUCED,OR COPIED<br>OR USED AS THE BASIS FOR THE<br>MANUFACTURE OR SALE OF APPARATUS<br>WITHOUT WRITTEN PERMISSION. | SCALE: 1:1                      | SHEET 1 OF       | 1     |
|              | TORONTO, ONTARIO<br>CANADA           |                                                                                                                                                                                                                | DRAWING NUMBER: 627-050-620-547 |                  | ISSUE |
|              | YOUR CONNECTION TO QUALITY & SERVICE |                                                                                                                                                                                                                | PART NUMBER: 627-               | )50-620-547      | 1     |