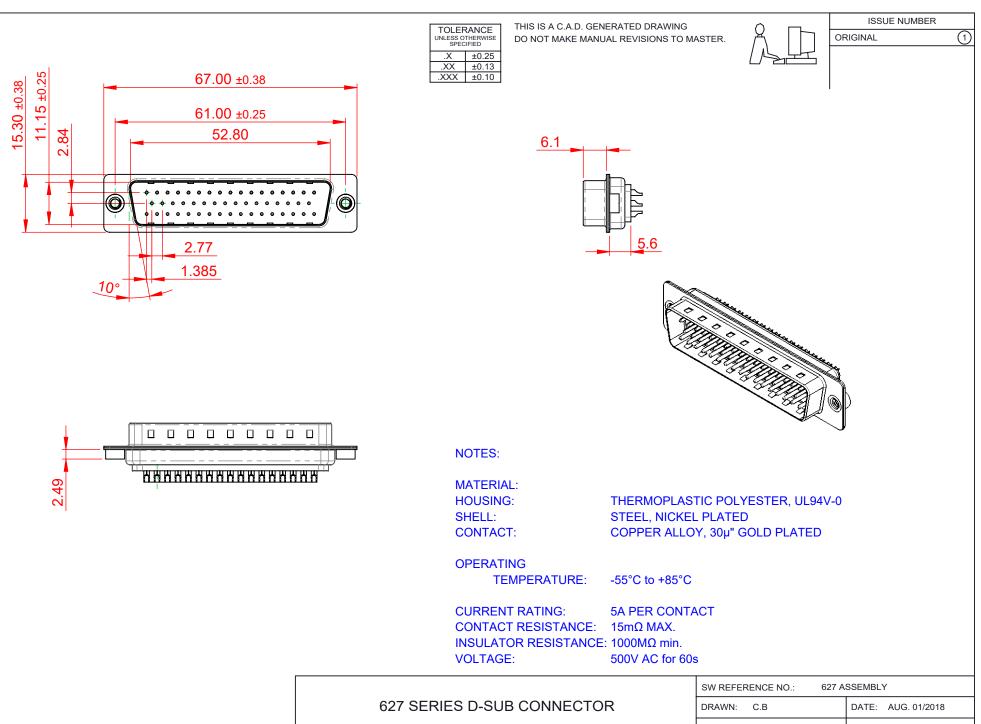

COMPLIANT

THIS SERIES FULLY CONFORMS TO THE EUROPEAN UNION DIRECTIVES 2011/65/EU FOR RoHS COMPLIANCY.

EDAC INC TORONTO, ONTARIO CANADA

THESE DRAWINGS AND SPECIFICATIONS ARE THE PROPERTY OF EDAC INC. AND SHALL NOT BE REPRODUCED, OR COPIED OR USED AS THE BASIS FOR THE MANUFACTURE OR SALE OF APPARATUS WITHOUT WRITTEN PERMISSION.

| SW REFERENCE NO.: 627 ASSEMBLY        |                    |
|---------------------------------------|--------------------|
| DRAWN: C.B                            | DATE: AUG. 01/2018 |
| CHECKED:                              | DATE:              |
| SCALE: 1:1                            | SHEET 1 OF 1       |
| DRAWING NUMBER: 627-050-622-042 ISSUE |                    |
| PART NUMBER: 627-050-622-042 1        |                    |