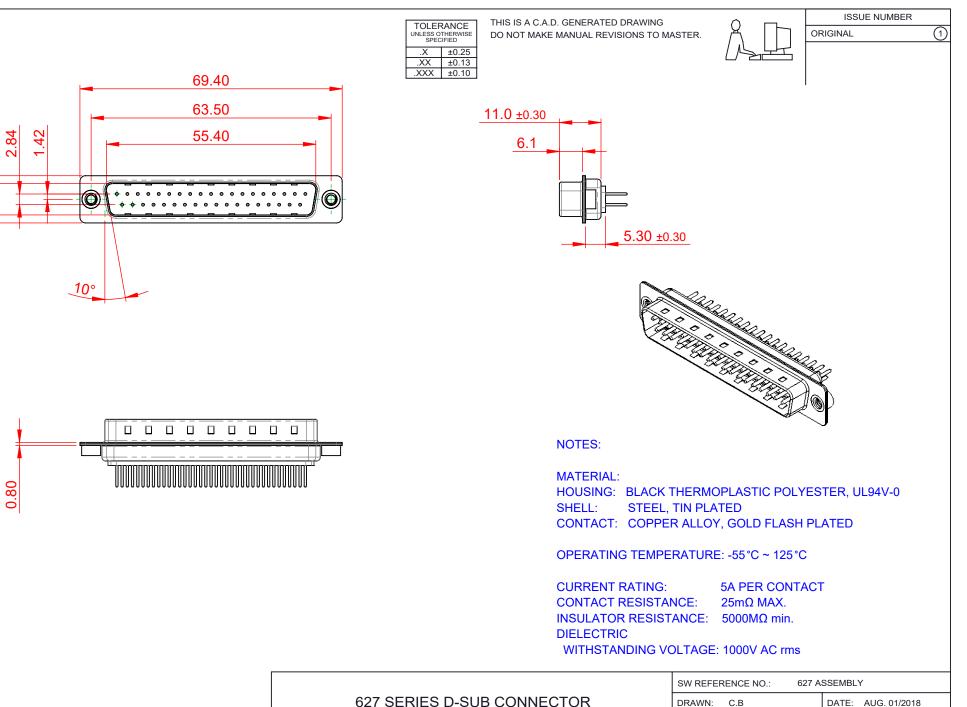

COMPLIANT

12.50 8.30

> THIS SERIES FULLY CONFORMS TO THE EUROPEAN UNION DIRECTIVES 2011/65/EU FOR RoHS COMPLIANCY.

EDAC INC TORONTO, ONTARIO OR USED AS THE BASIS FOR THE CANADA

С THESE DRAWINGS AND SPECIFICATIONS S ARE THE PROPERTY OF EDAC INC. AND SHALL NOT BE REPRODUCED, OR COPIED С MANUFACTURE OR SALE OF APPARATUS P WITHOUT WRITTEN PERMISSION.

| SW REFERENCE NO.: 627 ASSEMBLY        |                    |
|---------------------------------------|--------------------|
| DRAWN: C.B                            | DATE: AUG. 01/2018 |
| CHECKED:                              | DATE:              |
| SCALE: 1:1                            | SHEET 1 OF 1       |
| DRAWING NUMBER: 627-M37-220-BT2 ISSUE |                    |
| PART NUMBER: 627-M37-220-BT2 1        |                    |