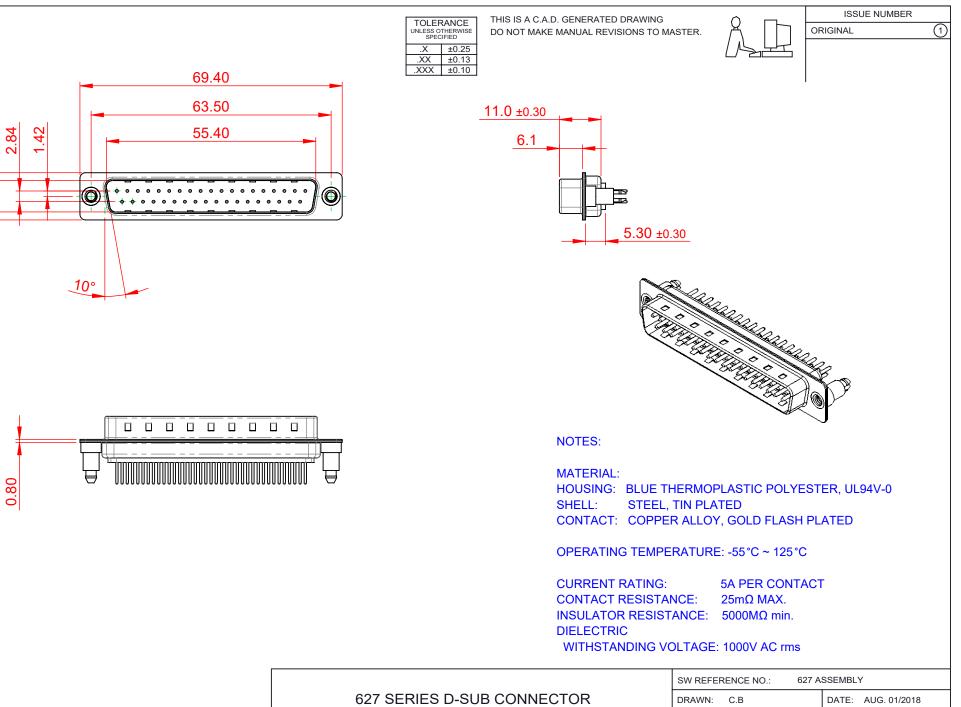

| R#HS     |   |
|----------|---|
| COMPLIAN | Г |

12.50 8.30

> THIS SERIES FULLY CONFORMS TO THE EUROPEAN UNION DIRECTIVES 2011/65/EU FOR RoHS COMPLIANCY.

EDAC INC TORONTO, ONTARIO CANADA

THESE DRAWINGS AND SPECIFICATIONS ARE THE PROPERTY OF EDAC INC..AND SHALL NOT BE REPRODUCED, OR COPIED OR USED AS THE BASIS FOR THE MANUFACTURE OR SALE OF APPARATUS WITHOUT WRITTEN PERMISSION.

| CHECKED: DATE:                                                   | SW REFERENCE NO.: 627 ASSEMBLY |                              |       |      |   |  |
|------------------------------------------------------------------|--------------------------------|------------------------------|-------|------|---|--|
| SCALE: 1:1 SHEET 1 OF 1<br>DRAWING NUMBER: 627-M37-220-LT5 ISSUE | DRAWN: C.B                     | DATE: AUG. 01/2018           |       |      |   |  |
| DRAWING NUMBER: 627-M37-220-LT5 ISSUE                            | CHECKED:                       |                              | DATE: |      |   |  |
|                                                                  | SCALE: 1:1                     |                              | SHEET | 1 OF | 1 |  |
| PART NUMBER: 627-M37-220-LT5 1                                   | DRAWING NUMBER:                | 627-M37-220-LT5 ISSUE        |       |      |   |  |
|                                                                  | PART NUMBER:                   | 627-M37-220-LT5 <sup>1</sup> |       |      |   |  |